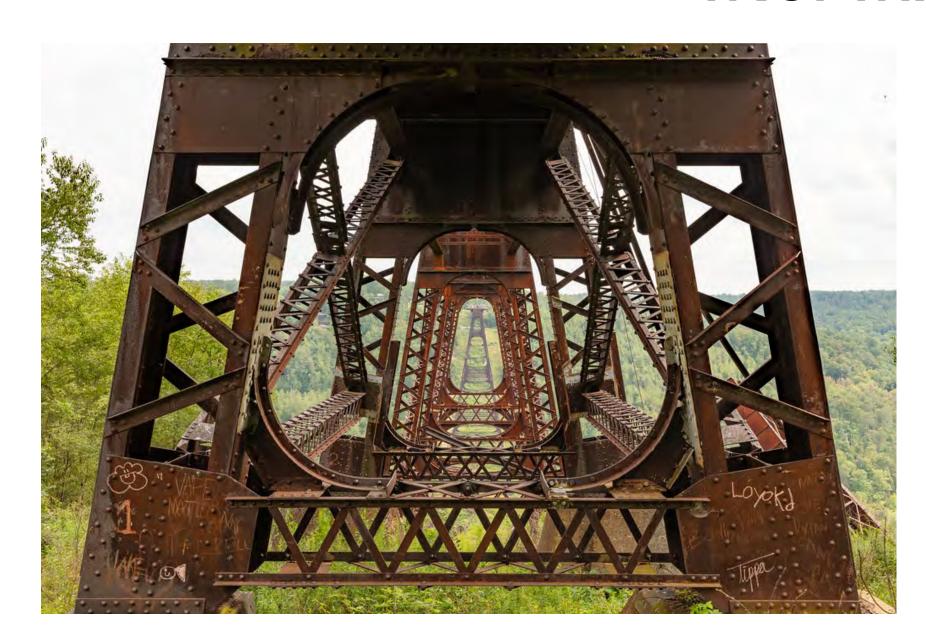

#### **Brand Identity**

East Moline's Brand Identity is deeply rooted in the city's rich heritage, while also embracing a forward-looking perspective. Drawing inspiration from sleek lines and geometric patterns, the identity incorporates elements such as the iconic trestle structure and w-beam, which are symbolic of the city's industrial legacy. These elements are either embodied or acknowledged in a contemporary manner, infusing the design with a sense of history and progress.

To complement these hard, functional forms, wood has been introduced to add warmth and softness to the overall aesthetic. This fusion of industrial elements with natural materials creates a cohesive and enduring identity, bridging the past with the present and the future.