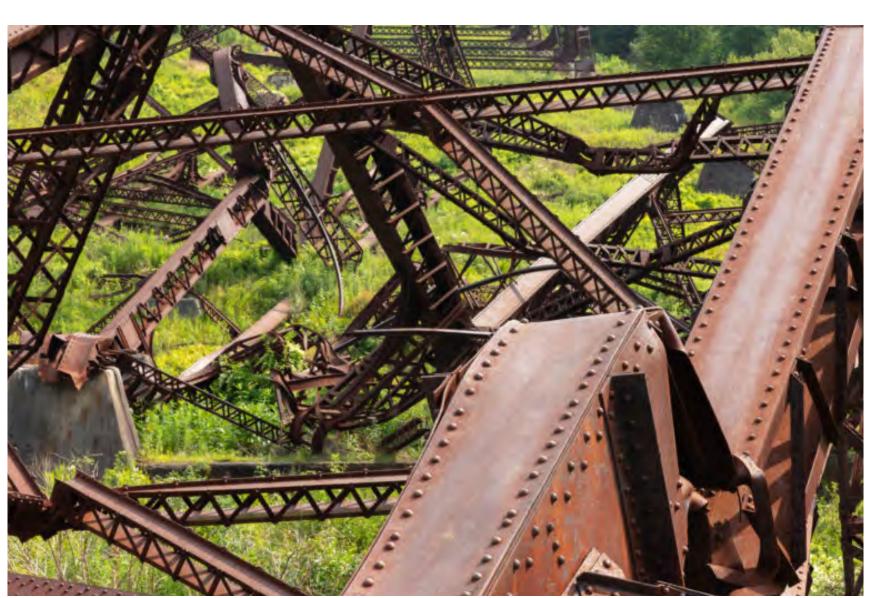

#### **Brand Identity**

East Moline's Brand Identity is deeply rooted in the city's rich heritage, while also embracing a forward-looking perspective. Drawing inspiration from sleek lines and geometric patterns, the identity incorporates elements such as the iconic trestle structure and w-beam, which are symbolic of the city's industrial legacy. These elements are either embodied or acknowledged in a contemporary manner, infusing the design with a sense of history and progress.

To complement these hard, functional forms, wood has been introduced to add warmth and softness to the overall aesthetic. This fusion of industrial elements with natural materials creates a cohesive and enduring identity, bridging the past with the present and the future.