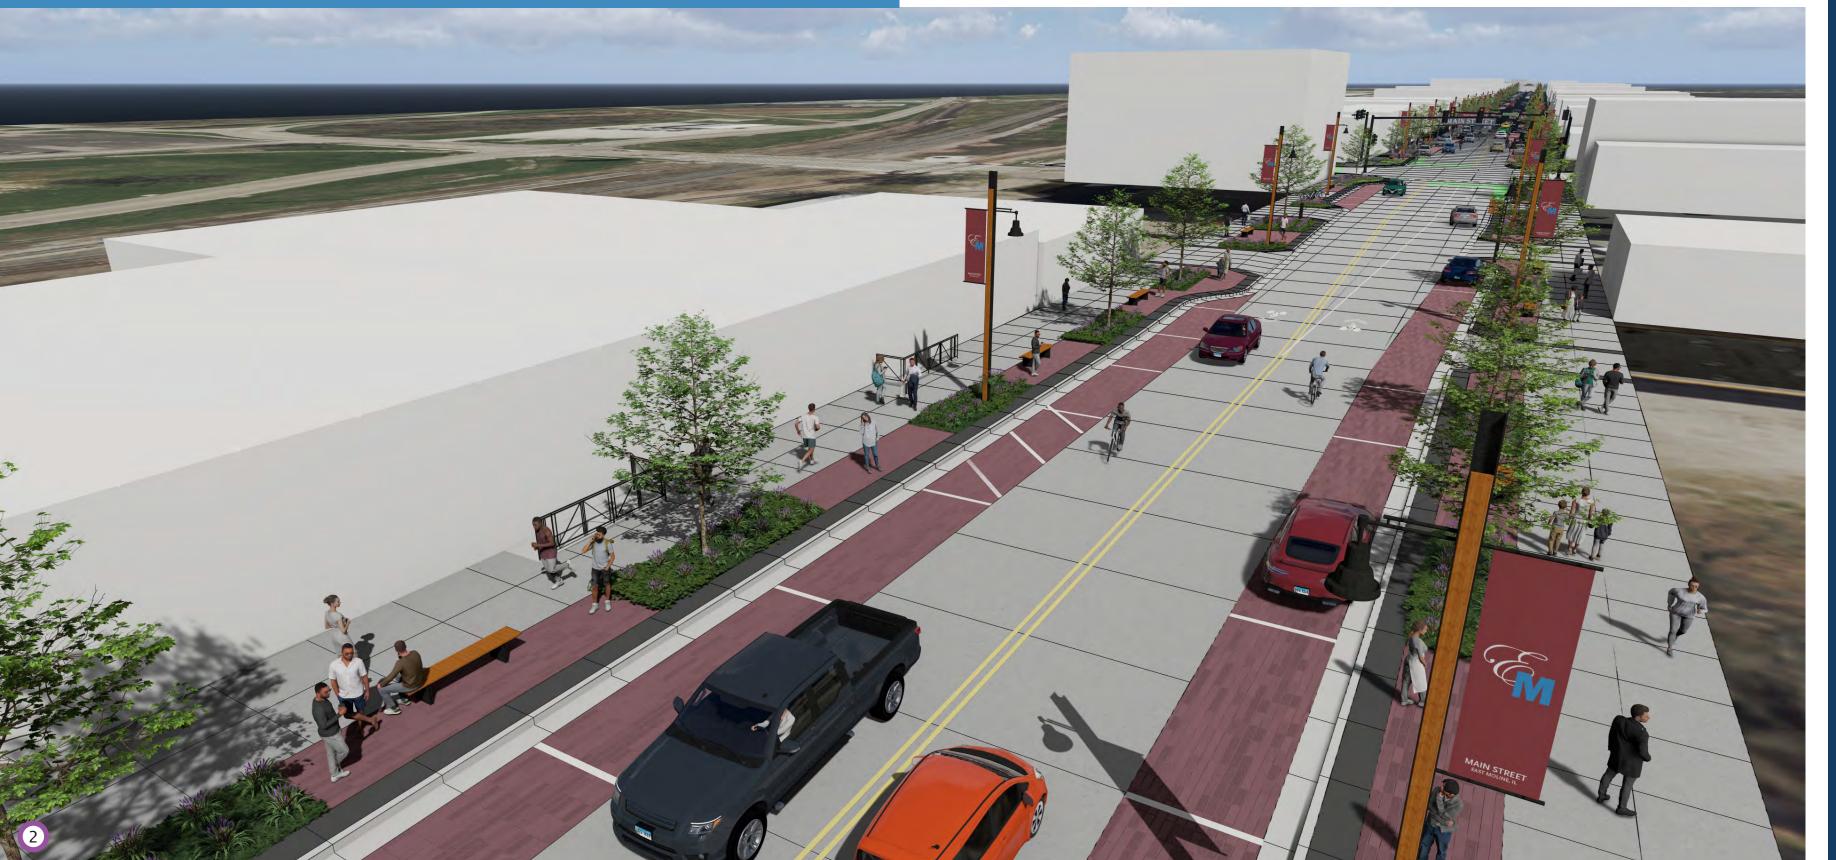

ARTS



DowntownEastMoline.com



## 15th AVE / "MAIN STREET" FESTIVAL BLOCK IMPROVEMENTS





#### FESTIVAL BLOCK KEY PLAN



#### PROPOSED "MAIN STREET" VIEW



#### PROPOSED "MAIN STREET" VIEW



#### PROPOSED "MAIN STREET" VIEW



#### PROJECT METRICS

PROPOSED CONDITIONS:

- CURBLESS FESTIVAL STREET
- REDUCED ROADWAY
   ZONE
- 93 NEW TREES
- 20,000 SF PLANTING AREA ADDED
- IMPROVED LIGHTING
- WAYFINDING AND INFORMATIONAL SIGNAGE
- BRANDED MATERIALS AND AMENITIES

#### PARKING UPDATES

EXISTING CONDITIONS:

- 218 ON-STREET SPACES
- UNDERUTILIZED OFF-STREET PARKING

PROPOSED CONDITIONS:

- 170 ON-STREET SPACES
- BETTER SIGNAGE AND ACCESS TO 146 PUBLIC LOT SPACES

## 15th AVE / "MAIN STREET" TYPICAL BLOCK IMPROVEMENTS





#### TYPICAL BLOCK KEY PLAN



#### PROPOSED "MAIN STREET" VIEW



#### PROPOSED "MAIN STREET" VIEW



#### PROPOSED "MAIN STREET" VIEW



#### PROJECT METRICS

PROPOSED CONDITIONS:

- TYPICAL RAISED CURB AND GUTTER
- REDUCED ROADWAY ZONE
- 90 NEW TREES
- 20,000 SF PLANTING AREA ADDED
- IMPROVED LIGHTING
- WAYFINDING AND INFORMATIONAL SIGNAGE
- BRANDED MATERIALS AND AMENITIES

#### PARKING UPDATES

EXISTING CONDITIONS:

- 218 ON-STREET SPACES
- UNDERUTILIZED OFF-STREET PARKING

PROPOSED CONDITIONS:

- 170 ON-STREET SPACES
- BETTER SIGNAGE AND ACCESS TO 146 PUBLIC LOT SPACES

## PROVIDE YOUR THOUGHTS ON GREATER DOWNTOWN'S BRANDING AND PLACEMAKING

PLACE YOUR FEEDBACK / POST-IT NOTES HERE:



PLEASE USE THIS LINK / QR CODE TO PROVIDE ADDITIONAL FEEDBACK ON THE PROJECT.

PollEv.com/swtdesign900



## PLACEMAKING AND BRANDING KIT OF PARTS



#### WHAT COULD