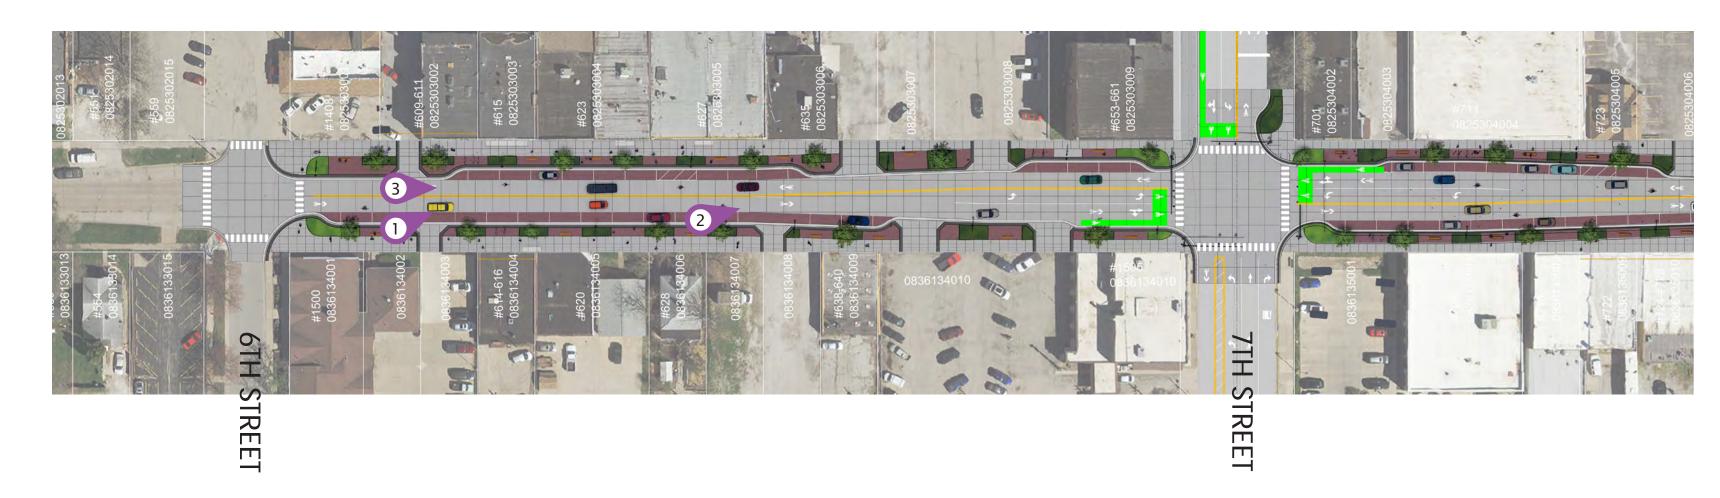

AVE / "MAIN STREET" BRANDED KIT OF PARTS



DowntownEastMoline.com



## 15th AVE / "MAIN STREET" FESTIVAL BLOCK IMPROVEMENTS





#### FESTIVAL BLOCK KEY PLAN



#### PROPOSED "MAIN STREET" VIEW



#### PROPOSED "MAIN STREET" VIEW



#### PROPOSED "MAIN STREET" VIEW



#### PROJECT METRICS

PROPOSED CONDITIONS:

- CURBLESS FESTIVAL STREET
- REDUCED ROADWAY
   ZONE
- 93 NEW TREES
- 20,000 SF PLANTING AREA ADDED
- IMPROVED LIGHTING
- WAYFINDING AND INFORMATIONAL SIGNAGE
- BRANDED MATERIALS AND AMENITIES

#### PARKING UPDATES

EXISTING CONDITIONS:

- 218 ON-STREET SPACES
- UNDERUTILIZED OFF-STREET PARKING

PROPOSED CONDITIONS:

- 170 ON-STREET SPACES
- BETTER SIGNAGE AND ACCESS TO 146 PUBLIC LOT SPACES

## 15th AVE / "MAIN STREET" TYPICAL BLOCK IMPROVEMENTS





#### TYPICAL BLOCK KEY PLAN



#### PROPOSED "MAIN STREET" VIEW



#### PROPOSED "MAIN STREET" VIEW



#### PROPOSED "MAIN STREET" VIEW



#### PROJECT METRICS

PROPOSED CONDITIONS:

- TYPICAL RAISED CURB AND GUTTER
- REDUCED ROADWAY ZONE
- 90 NEW TREES
- 20,000 SF PLANTING AREA ADDED
- IMPROVED LIGHTING
- WAYFINDING AND INFORMATIONAL SIGNAGE
- BRANDED MATERIALS AND AMENITIES

#### PARKING UPDATES

EXISTING CONDITIONS:

- 218 ON-STREET SPACES
- UNDERUTILIZED OFF-STREET PARKING

PROPOSED CONDITIONS:

- 170 ON-STREET SPACES
- BETTER SIGNAGE AND ACCESS TO 146 PUBLIC LOT SPACES

## PROVIDE YOUR THOUGHTS ON GREATER DOWNTOWN'S BRANDING AND PLACEMAKING

PLACE YOUR FEEDBACK / POST-IT NOTES HERE:



PLEASE USE THIS LINK / QR CODE TO PROVIDE ADDITIONAL FEEDBACK ON THE PROJECT.

PollEv.com/swtdesign900



## PLACEMAKING AND BRAN