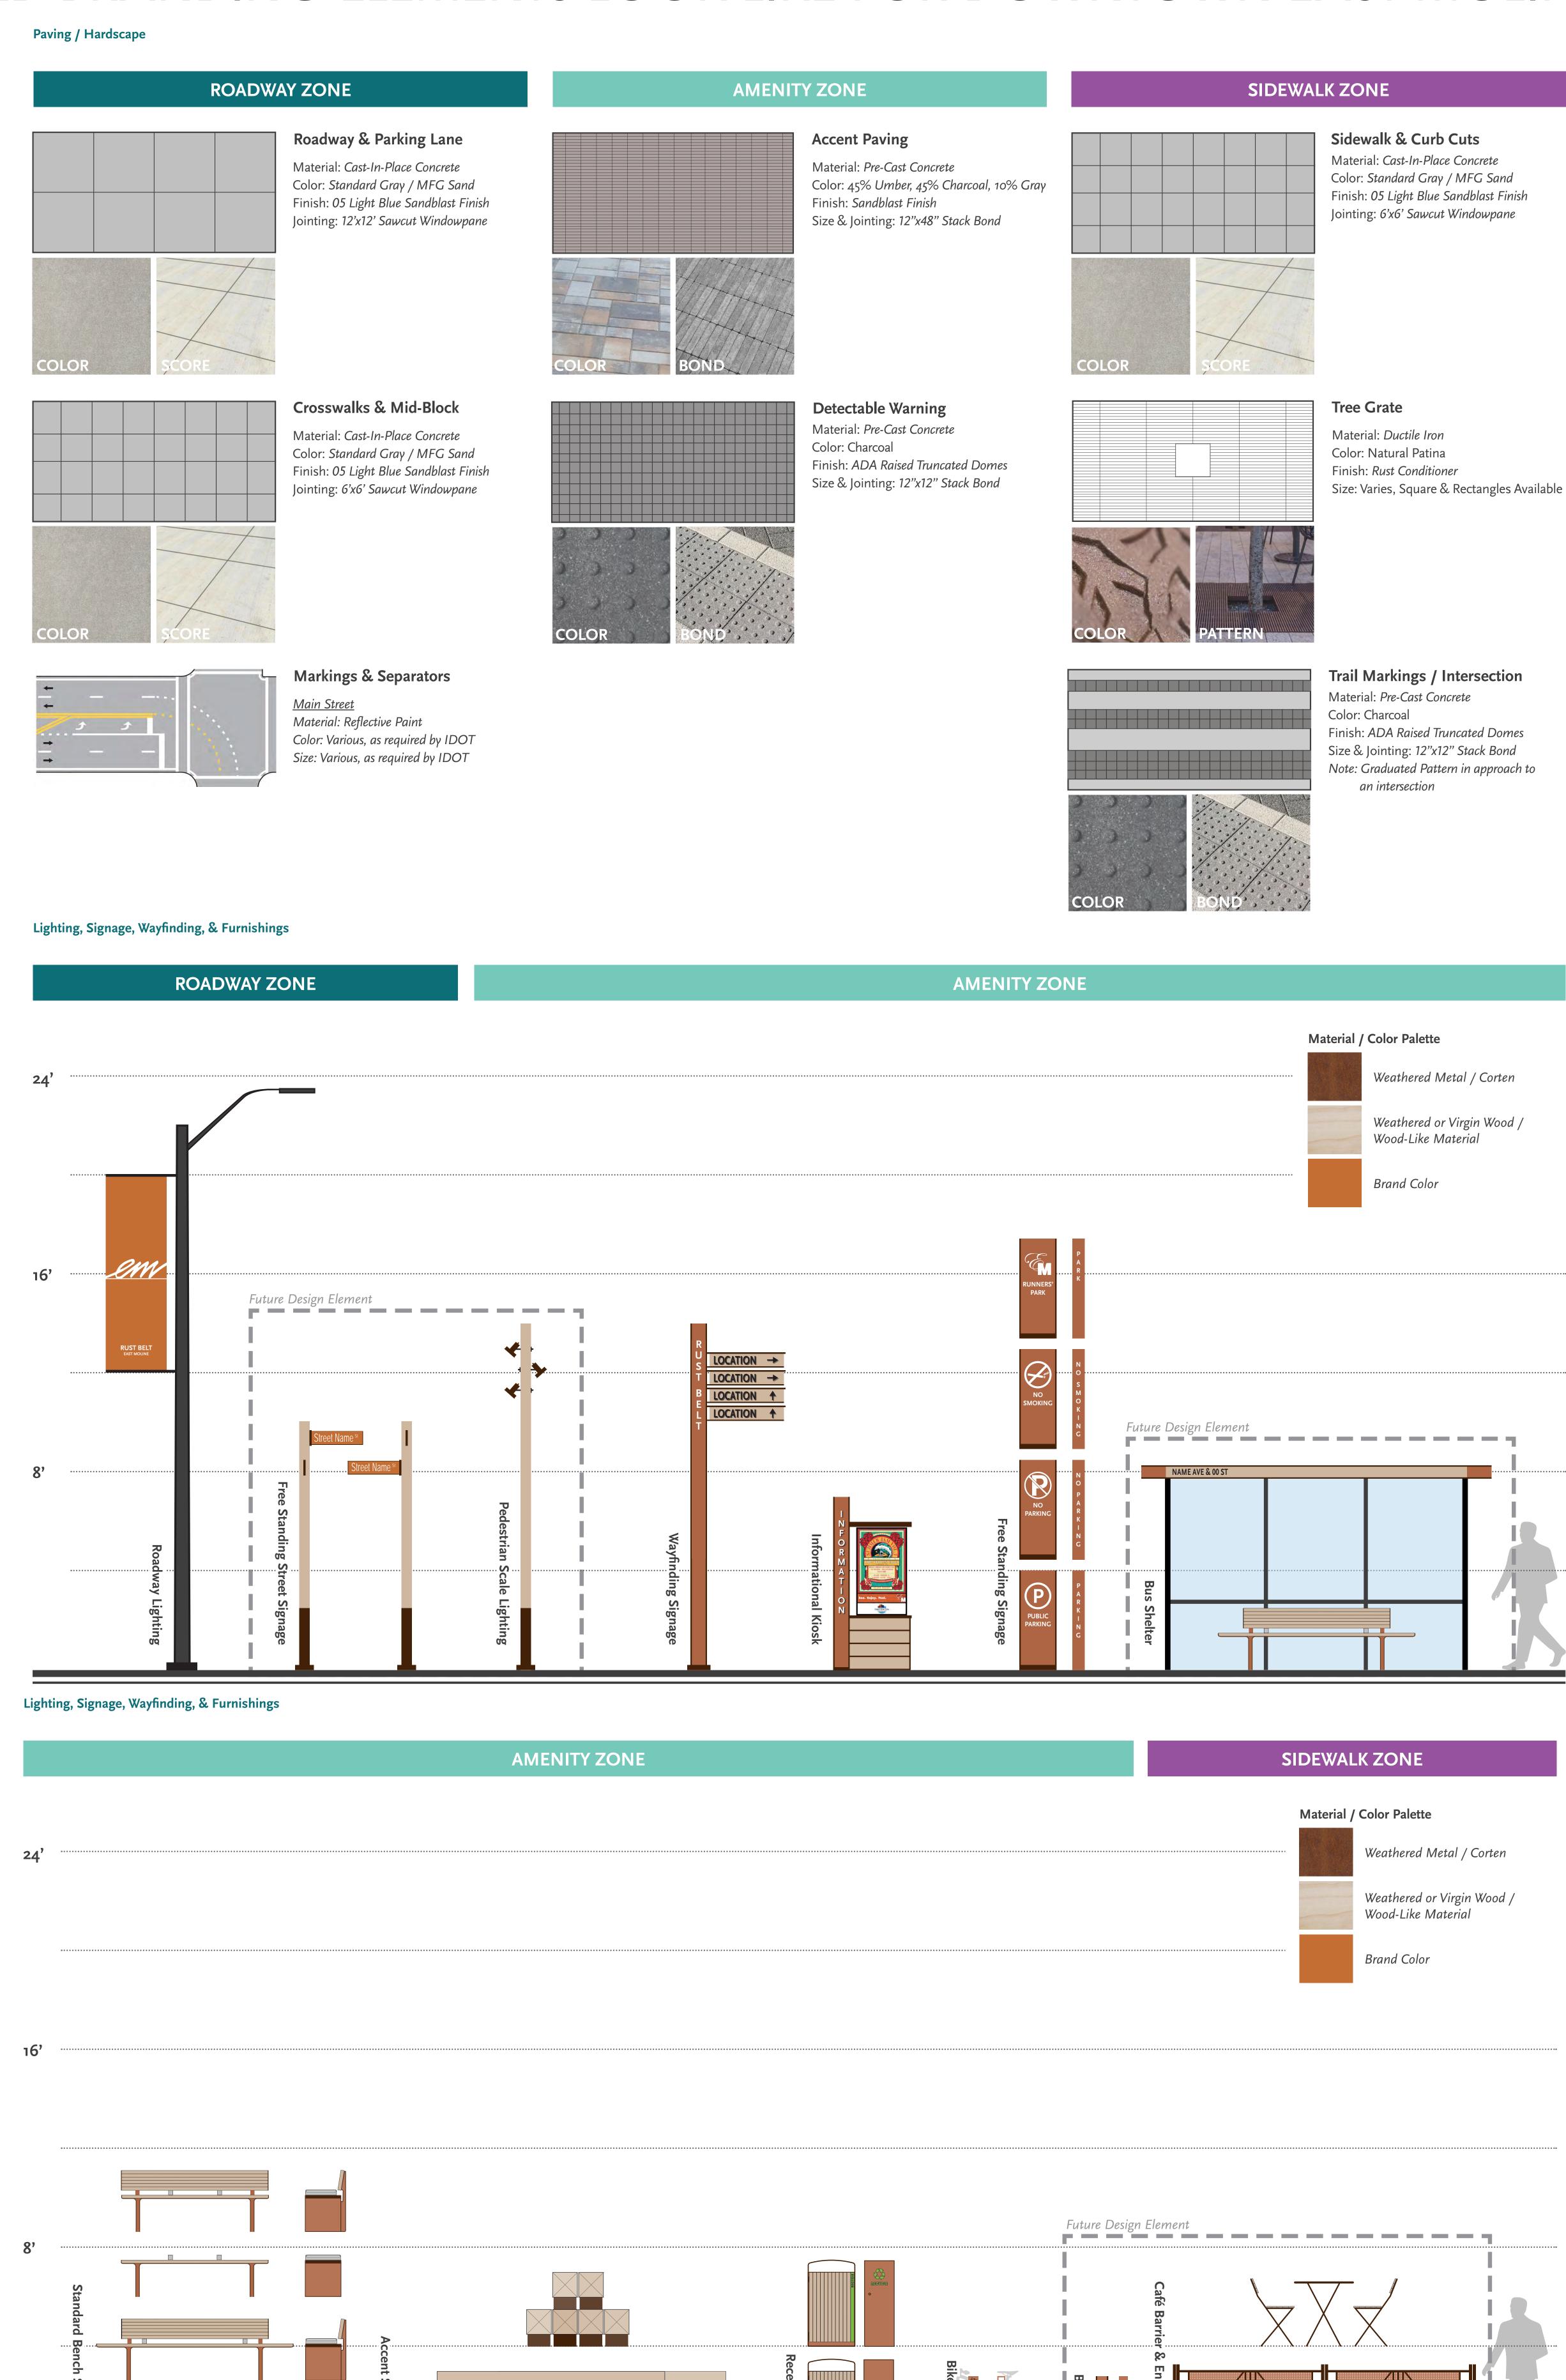

#### **Streetscape Zones**

The Brand Identity Kit-of-Parts has categorized the street into three overarching "Design Zones," each contributing essential elements to create a cohesive and functional urban environment. Within this Kit-of-Parts, we'll delve into the components of three key zones: The Roadway Zone, The Amenity Zone, and The Sidewalk Zone. Each zone offers distinct elements that, when combined, form a complete and harmonious streetscape design.

## PLACEMAKING AND BRANDING KIT OF PARTS

#### WHAT COULD BRANDING ELEMENTS LOOK LIKE FOR DOWNTOWN EAST MOLINE?