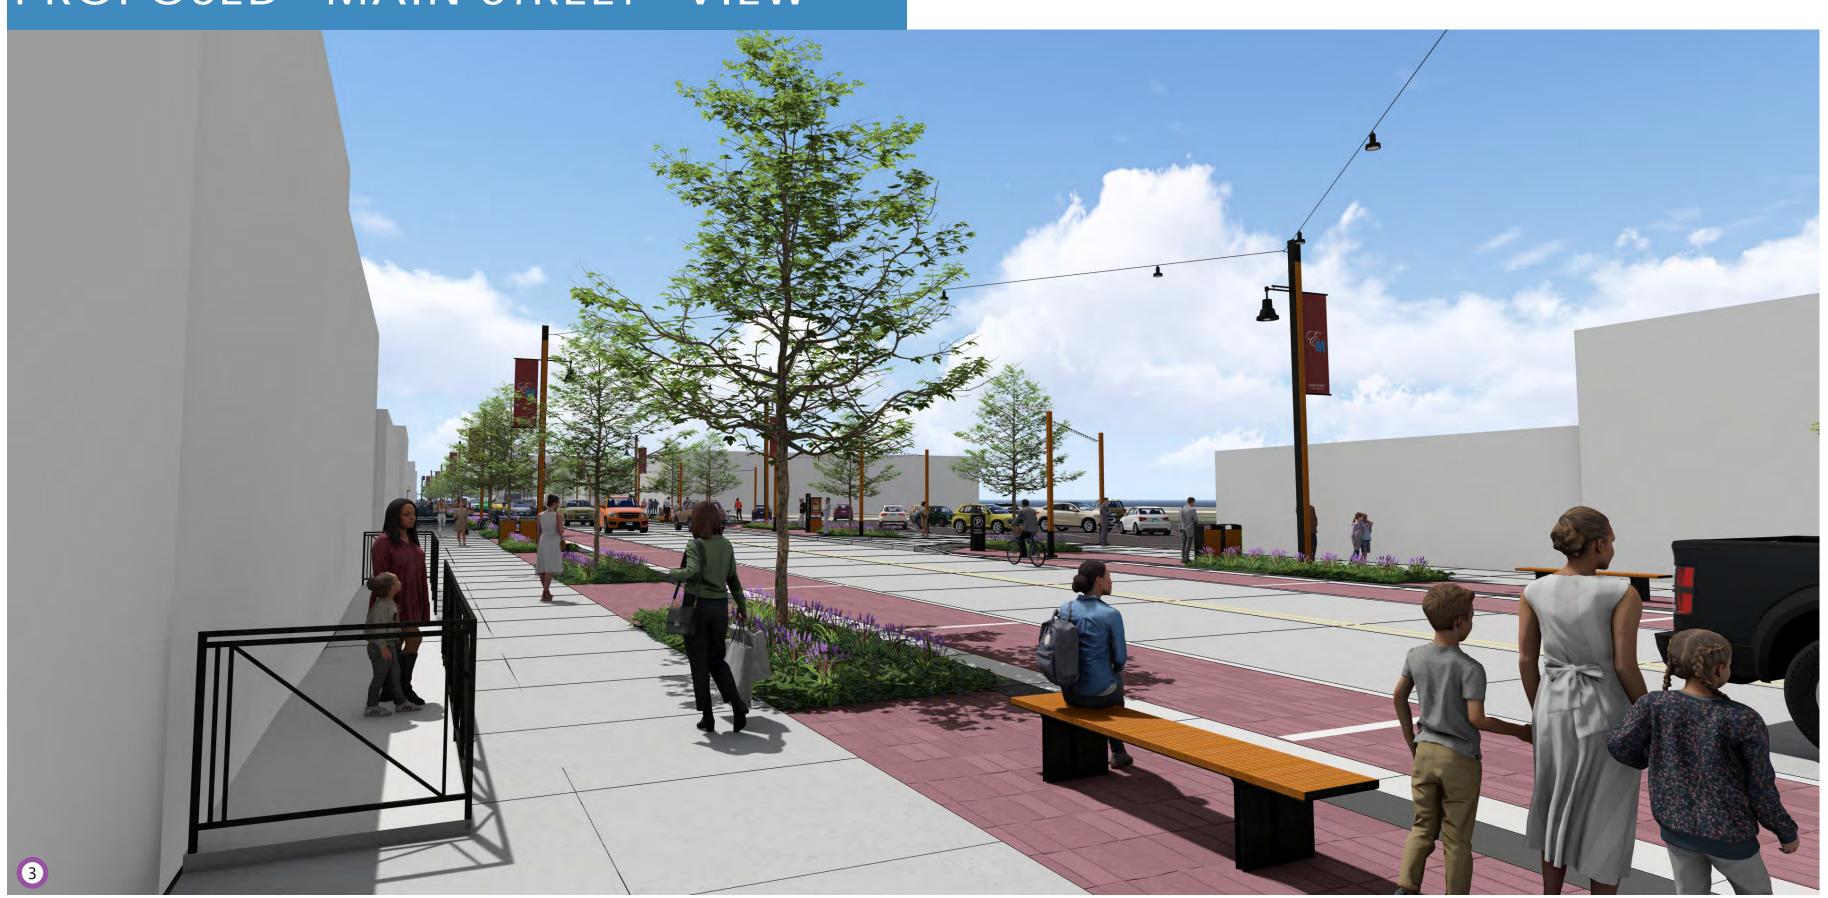

t elements that, when combined, form a complete and harmonious streetscape design.

# STREETSCAPE CONTEXT ZONE DIAGRAM - 15TH AVENUE ROADWAY ZONE AMENITY ZONE SIDEWALK ZONE CONTEXTUAL ZONE

### CHARACTER FEEDBACK FROM BRANDING FOCUS GROUP WORKSHOP

OVERALL EAST MOLINE BRAND/ IDENTITY

- ♦ APPROACHABLE
- ♦ ARTISTIC
- ♦ BEST-IN-CLASS
- ♦ CASUAL
- ♦ CRAFTED

- ♦ FUN
- ♦ INDUSTRIAL
- ♦ MULTIFACETED
- ♦ RAW
- ♦ RELAXED

- ♦ SURPRISING
- ♦ VIBRANT
- ♦ VINTAGE
- ♦ WELCOMING

#### INSPIRATION









#### CHARACTER









## 15th AVE / "MAIN STREET" BRANDED KIT OF PARTS



DowntownEastMoline.com



## 15th AVE / "MAIN STREET" FESTIVAL BLOCK IMPROVEMENTS





#### FESTIVAL BLOCK KEY PLAN



#### PROPOSED "MAIN STREET" VIEW



#### PROPOSED "MAIN STREET" VIEW



#### PROPOSED "MAIN STREET" VIEW



#### PROJECT METRICS

PROPOSED CONDITIONS:

- CURBLESS FESTIVAL STREET
- REDUCED ROADWAY
   ZONE
- 93 NEW TREES
- 20,000 SF PLANTING AREA ADDED
- IMPROVED LIGHTING
- WAYFINDING AND INFORMATIONAL SIGNAGE
- BRANDED MATERIALS AND AMENITIES

#### PARKING UPDATES

EXISTING CONDITIONS:

- 218 ON-STREET SPACES
- UNDERUTILIZED OFF-STREET PARKING

PROPOSED CONDITIONS:

- 170 ON-STREET SPACES
- BETTER SIGNAGE AND ACCESS TO 146 PUBLIC LOT SPACES

## 15th AVE / "MAIN STREET" TYPICAL BLOCK IMPROVEMENTS





#### TYPICAL BLOCK KEY PLAN



#### PROPOSED "MAIN STREET" VIEW



#### PROPOSED "MAIN STREET" VIEW



#### PROPOSED "MAIN STREET" VIEW



#### PROJECT METRICS

PROPOSED CONDITIONS:

- TYPICAL RAISED CURB AND GUTTER
- REDUCED ROADWAY ZONE
- 90 NEW TREES
- 20,000 SF PLANTING AREA ADDED
- IMPROVED L