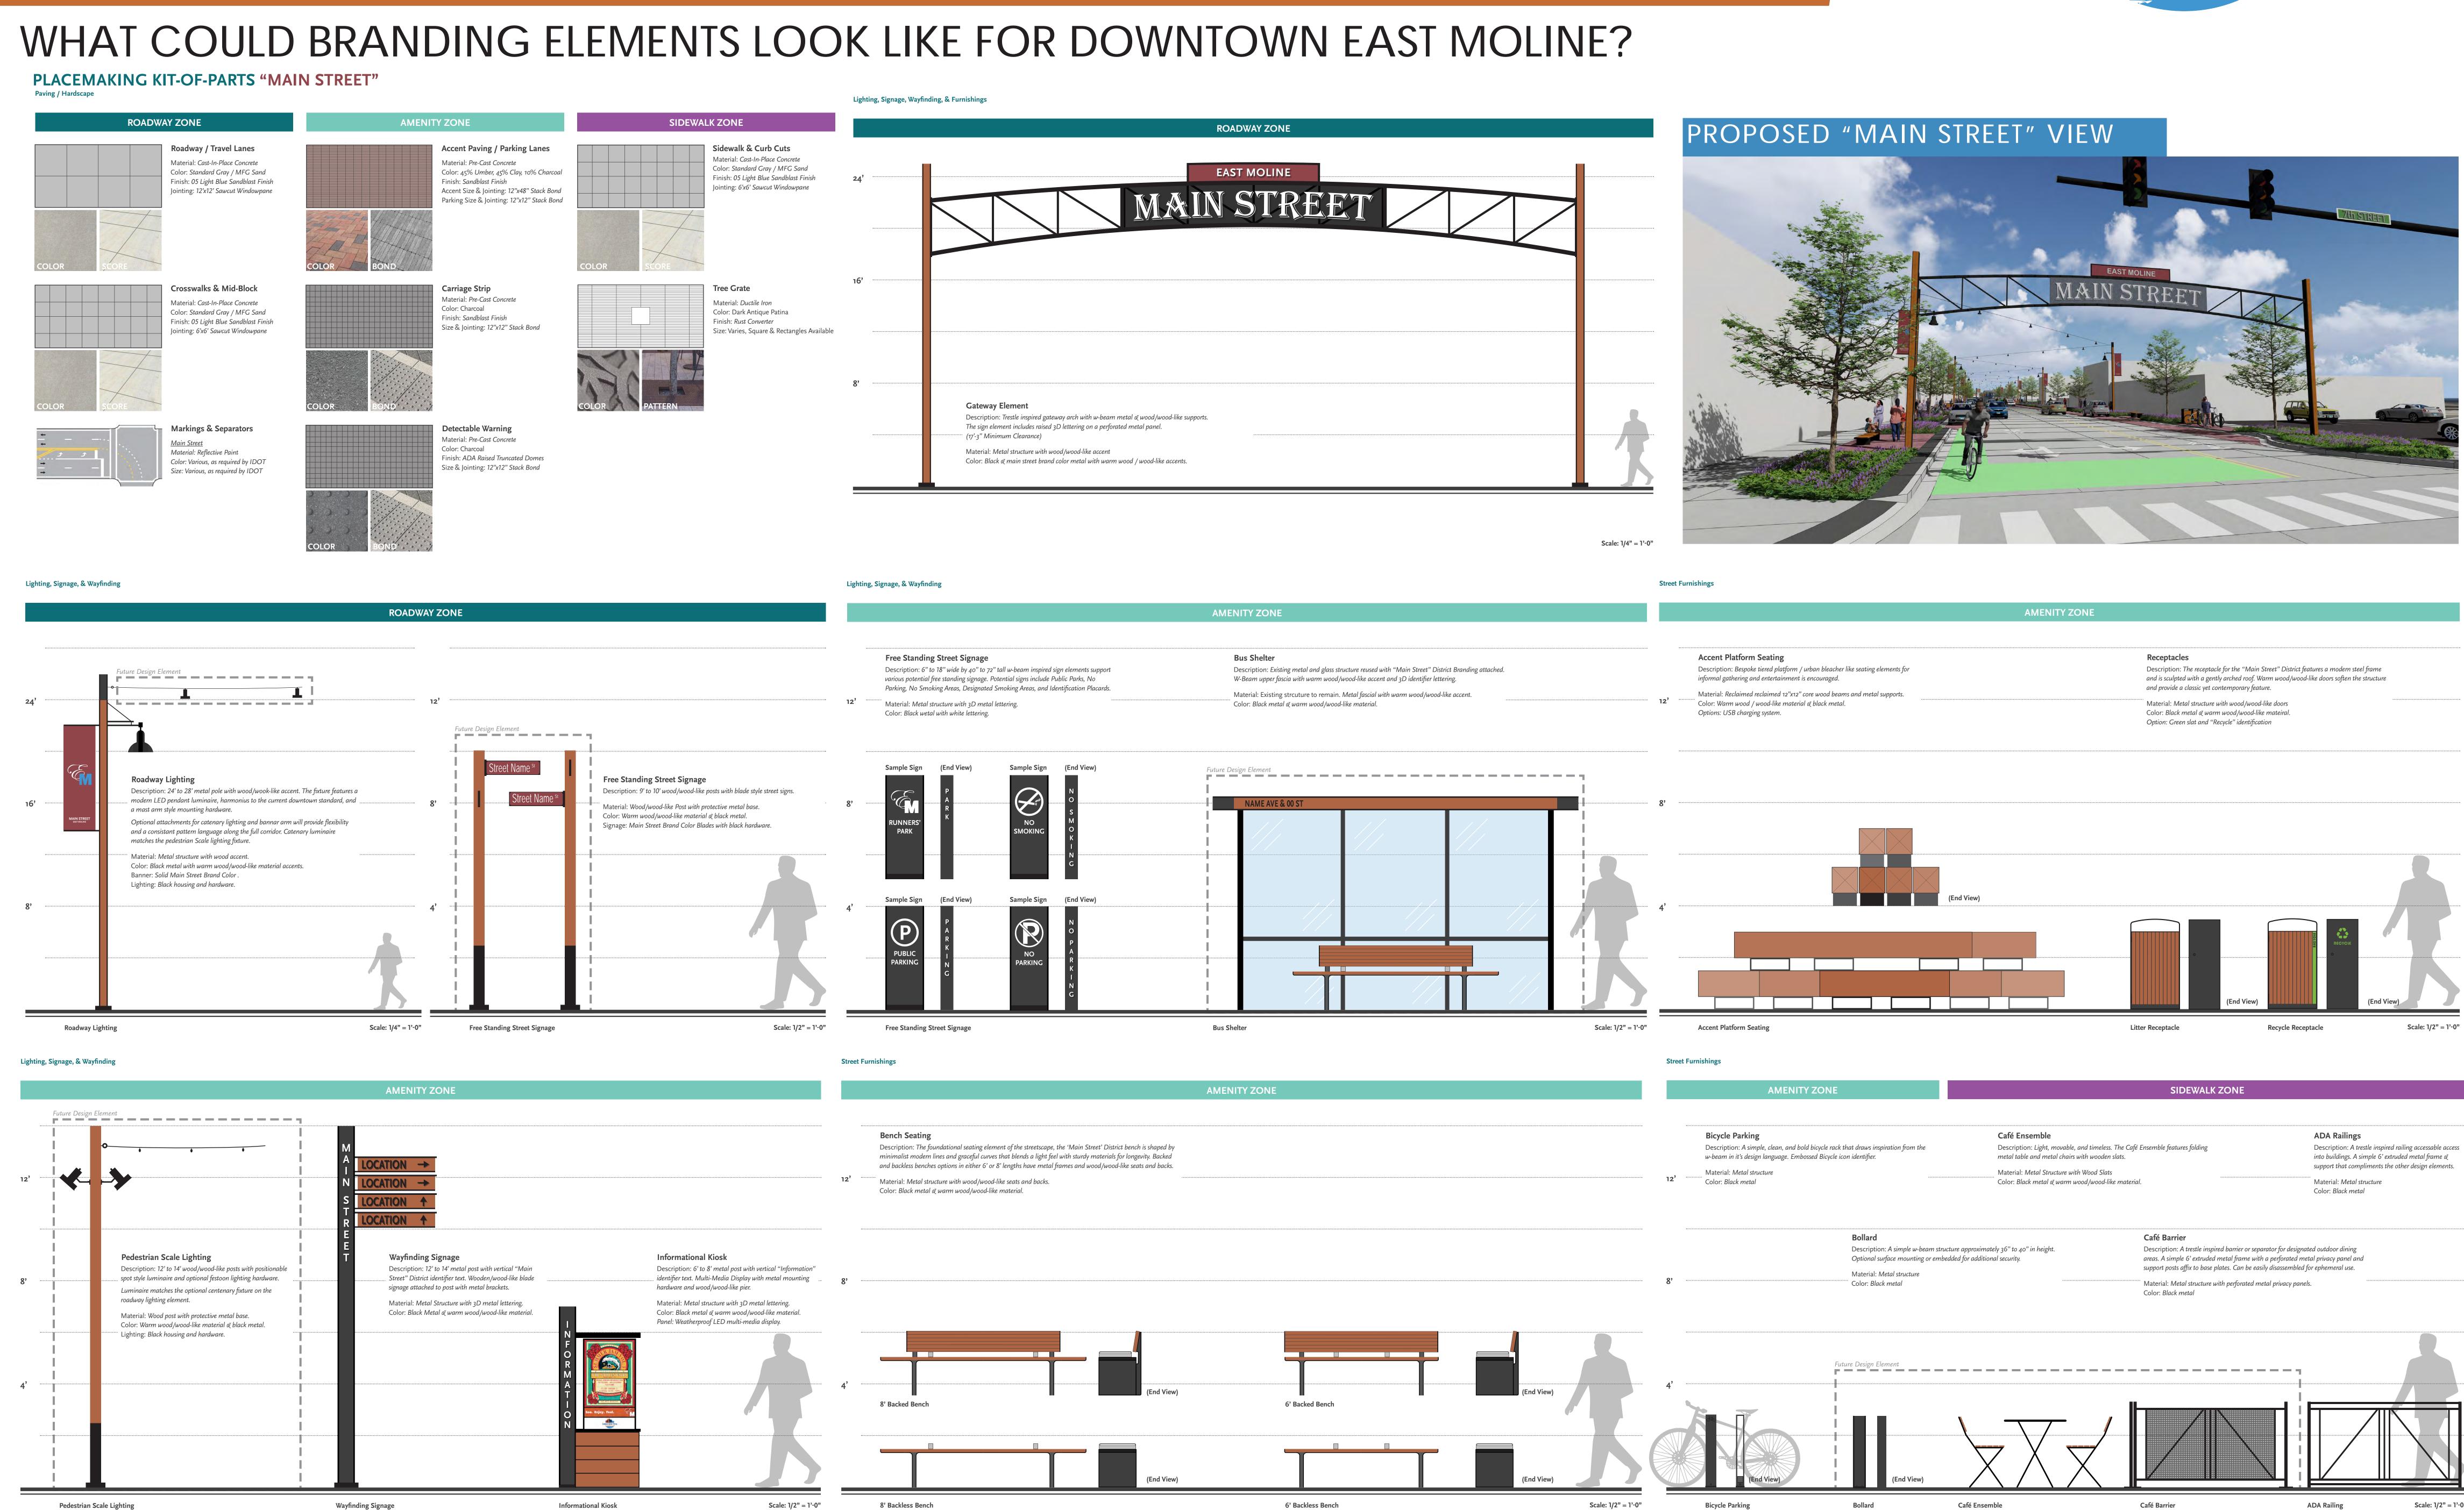

#### **Streetscape Zones**

The Brand Identity Kit-of-Parts has categorized the street into three overarching "Design Zones," each contributing essential elements to create a cohesive and functional urban environment. Within this Kit-of-Parts, we'll delve into the components of three key zones: The Roadway Zone, The Amenity Zone, and The Sidewalk Zone. Each zone offers distinct elements that, when combined, form a complete and harmonious streetscape design.

# STREETSCAPE CONTEXT ZONE DIAGRAM - 15TH AVENUE ROADWAY ZONE AMENITY ZONE SIDEWALK ZONE CONTEXTUAL ZONE

#### WHAT COULD BRANDING ELEMENTS LOOK LIKE FOR DOWNTOWN EAST MOLINE?