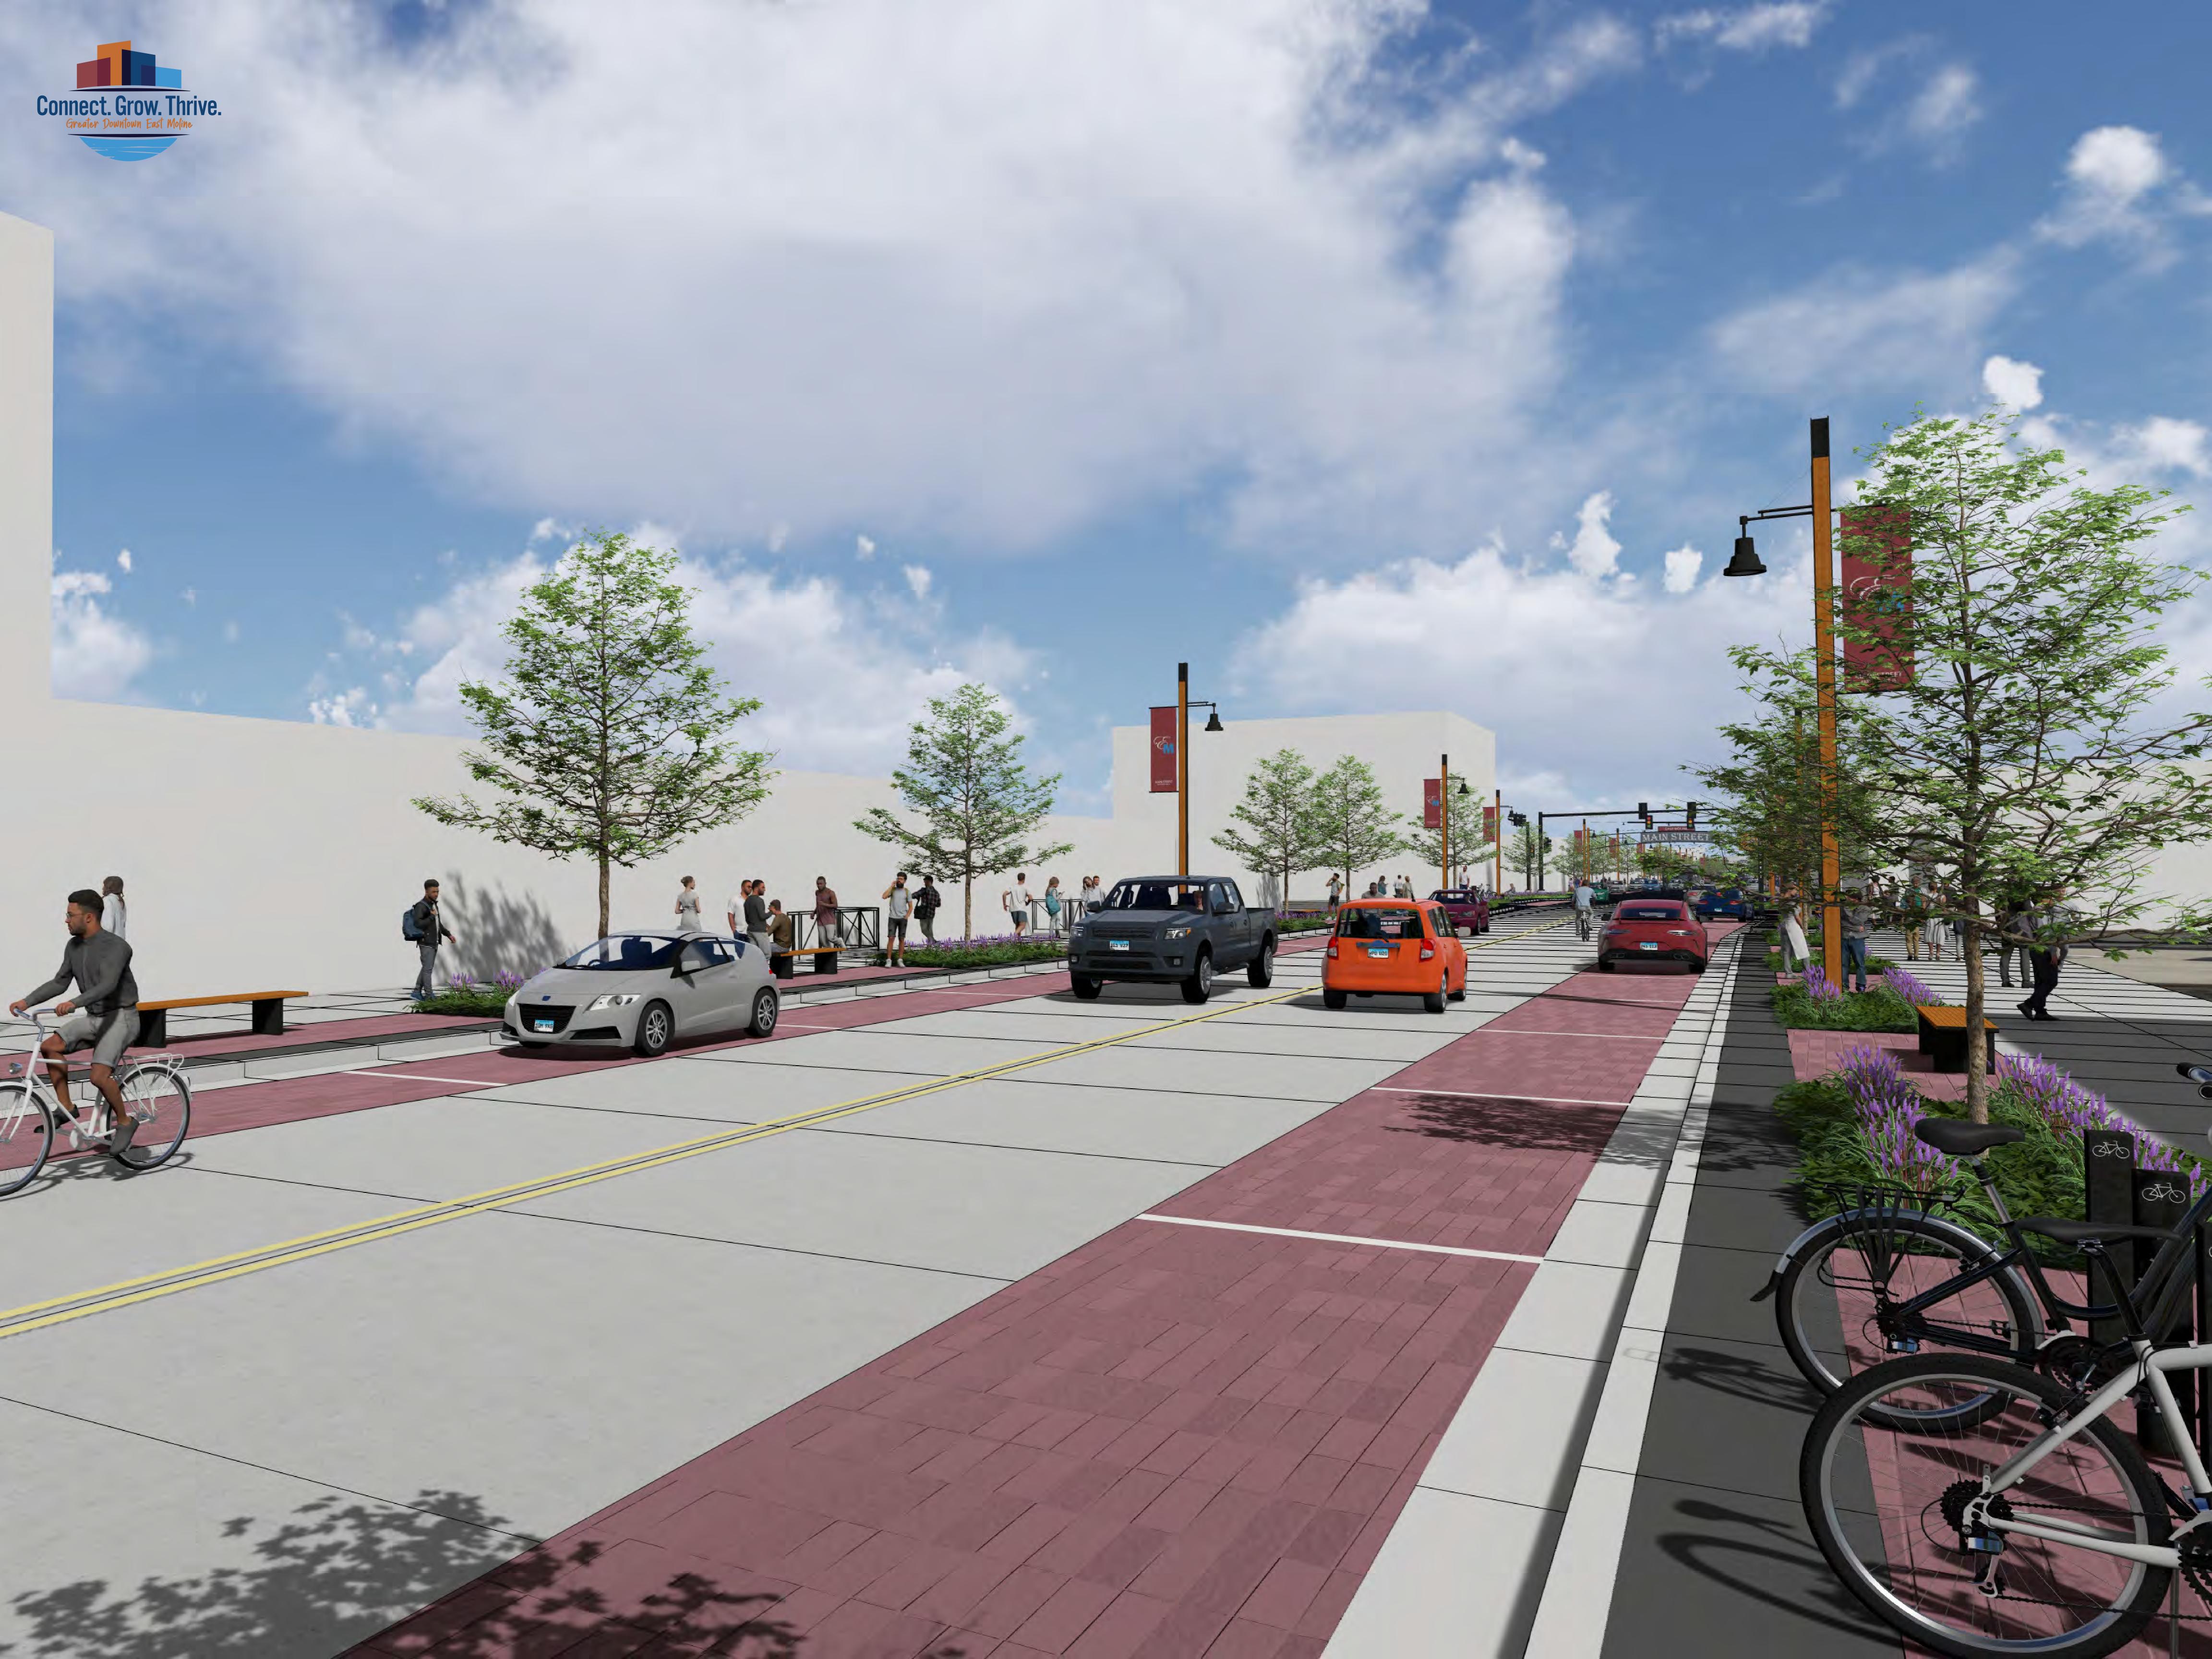

## 15th AVE / "MAIN STREET" TYPICAL BLOCK IMPROVEMENTS

#### PROPOSED "MAIN STREET" VIEW