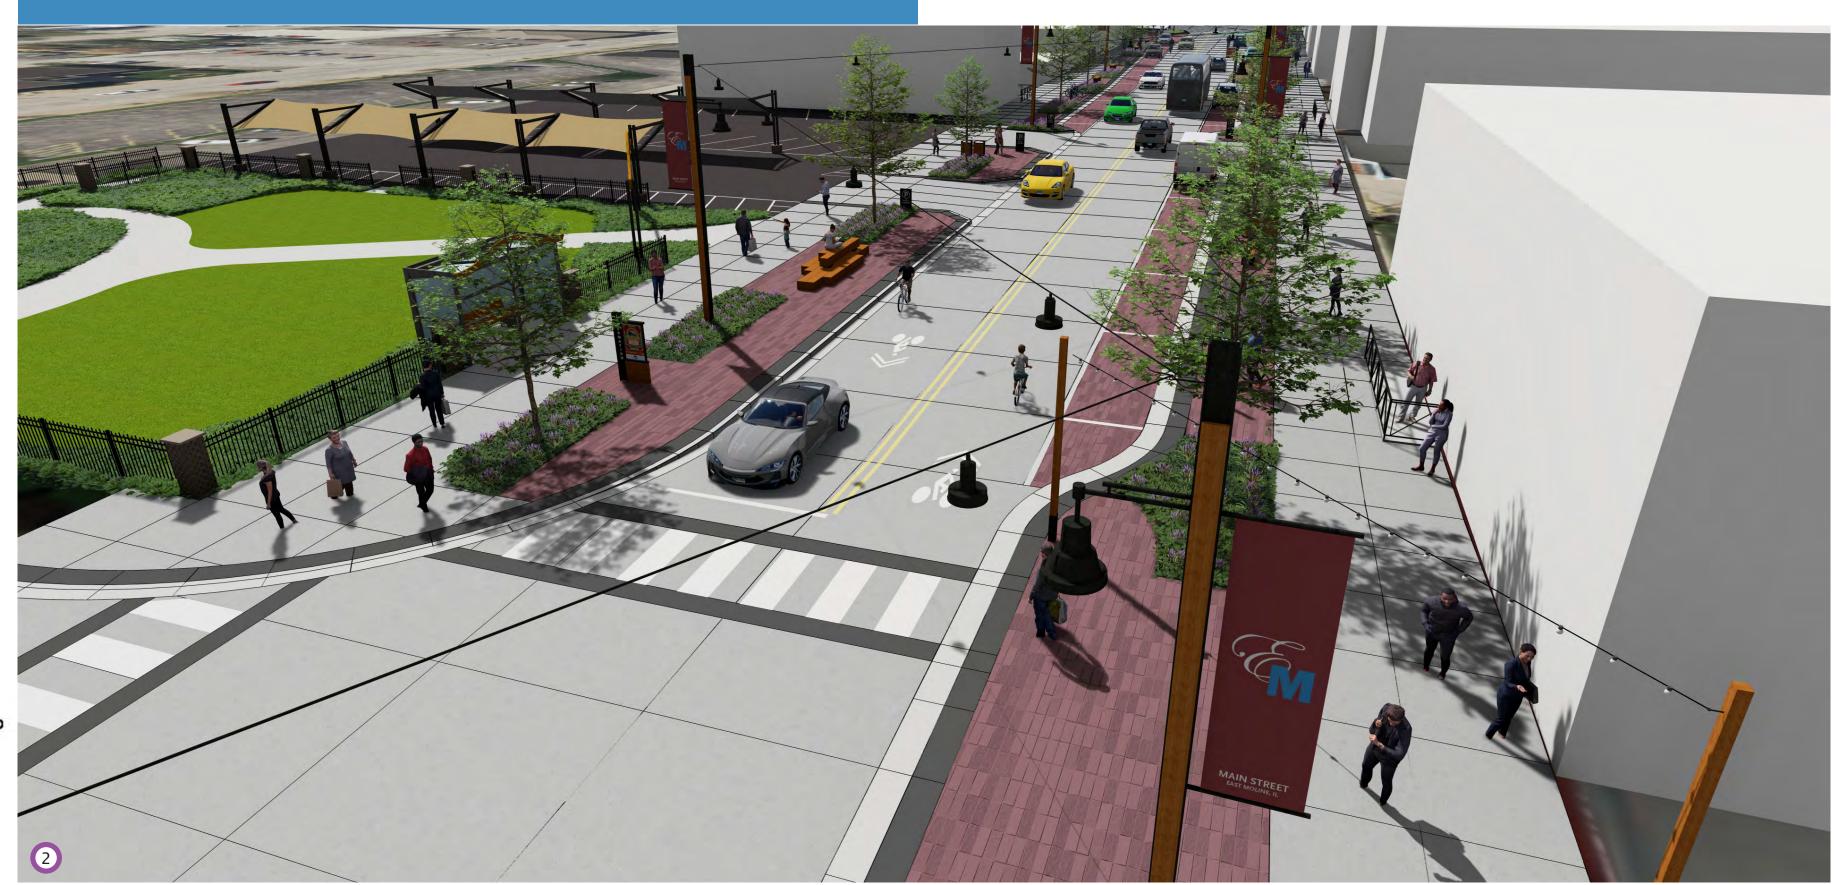

Zone, The Amenity Zone, and The Sidewalk Zone. Each zone offers distinct elements that, when combined, form a complete and harmonious streetscape design.

# STREETSCAPE CONTEXT ZONE DIAGRAM - 15TH AVENUE ROADWAY ZONE AMENITY ZONE SIDEWALK ZONE CONTEXTUAL ZONE

### CHARACTER FEEDBACK FROM BRANDING FOCUS GROUP WORKSHOP

OVERALL EAST MOLINE BRAND/ IDENTITY

- ♦ APPROACHABLE
- ♦ ARTISTIC
- ♦ BEST-IN-CLASS
- ♦ CASUAL
- ♦ CRAFTED

- ♦ FUN
- ♦ INDUSTRIAL
- ♦ MULTIFACETED
- ♦ RAW
- ♦ RELAXED

- ♦ SURPRISING
- ♦ VIBRANT
- ♦ VINTAGE
- ♦ WELCOMING

#### INSPIRATION









#### CHARACTER









## 15th AVE / "MAIN STREET" BRANDED KIT OF PARTS



DowntownEastMoline.com



## 15th AVE / "MAIN STREET" FESTIVAL BLOCK IMPROVEMENTS





#### FESTIVAL BLOCK KEY PLAN



#### PROPOSED "MAIN STREET" VIEW



#### PROPOSED "MAIN STREET" VIEW



#### PROPOSED "MAIN STREET" VIEW



#### PROJECT METRICS

PROPOSED CONDITIONS:

- CURBLESS FESTIVAL STREET
- REDUCED ROADWAY
   ZONE
- 93 NEW TREES
- 20,000 SF PLANTING AREA ADDED
- IMPROVED LIGHTING
- WAYFINDING AND INFORMATIONAL SIGNAGE
- BRANDED MATERIALS AND AMENITIES

#### PARKING UPDATES

EXISTING CONDITIONS:

- 218 ON-STREET SPACES
- UNDERUTILIZED OFF-STREET PARKING

PROPOSED CONDITIONS:

- 170 ON-STREET SPACES
- BETTER SIGNAGE AND ACCESS TO 146 PUBLIC LOT SPACES

## 15th AVE / "MAIN STREET" TYPICAL BLOCK IMPROVEMENTS





#### TYPICAL BLOCK KEY PLAN



#### PROPOSED "MAIN STREET" VIEW



#### PROPOSED "MAIN STREET" VIEW



#### PROPOSED "MAIN STREET" VIEW



#### PROJECT METRICS

PROPOSED CONDITIONS:

- TYPICAL RAISED CURB AND GUTTER
- REDUCED