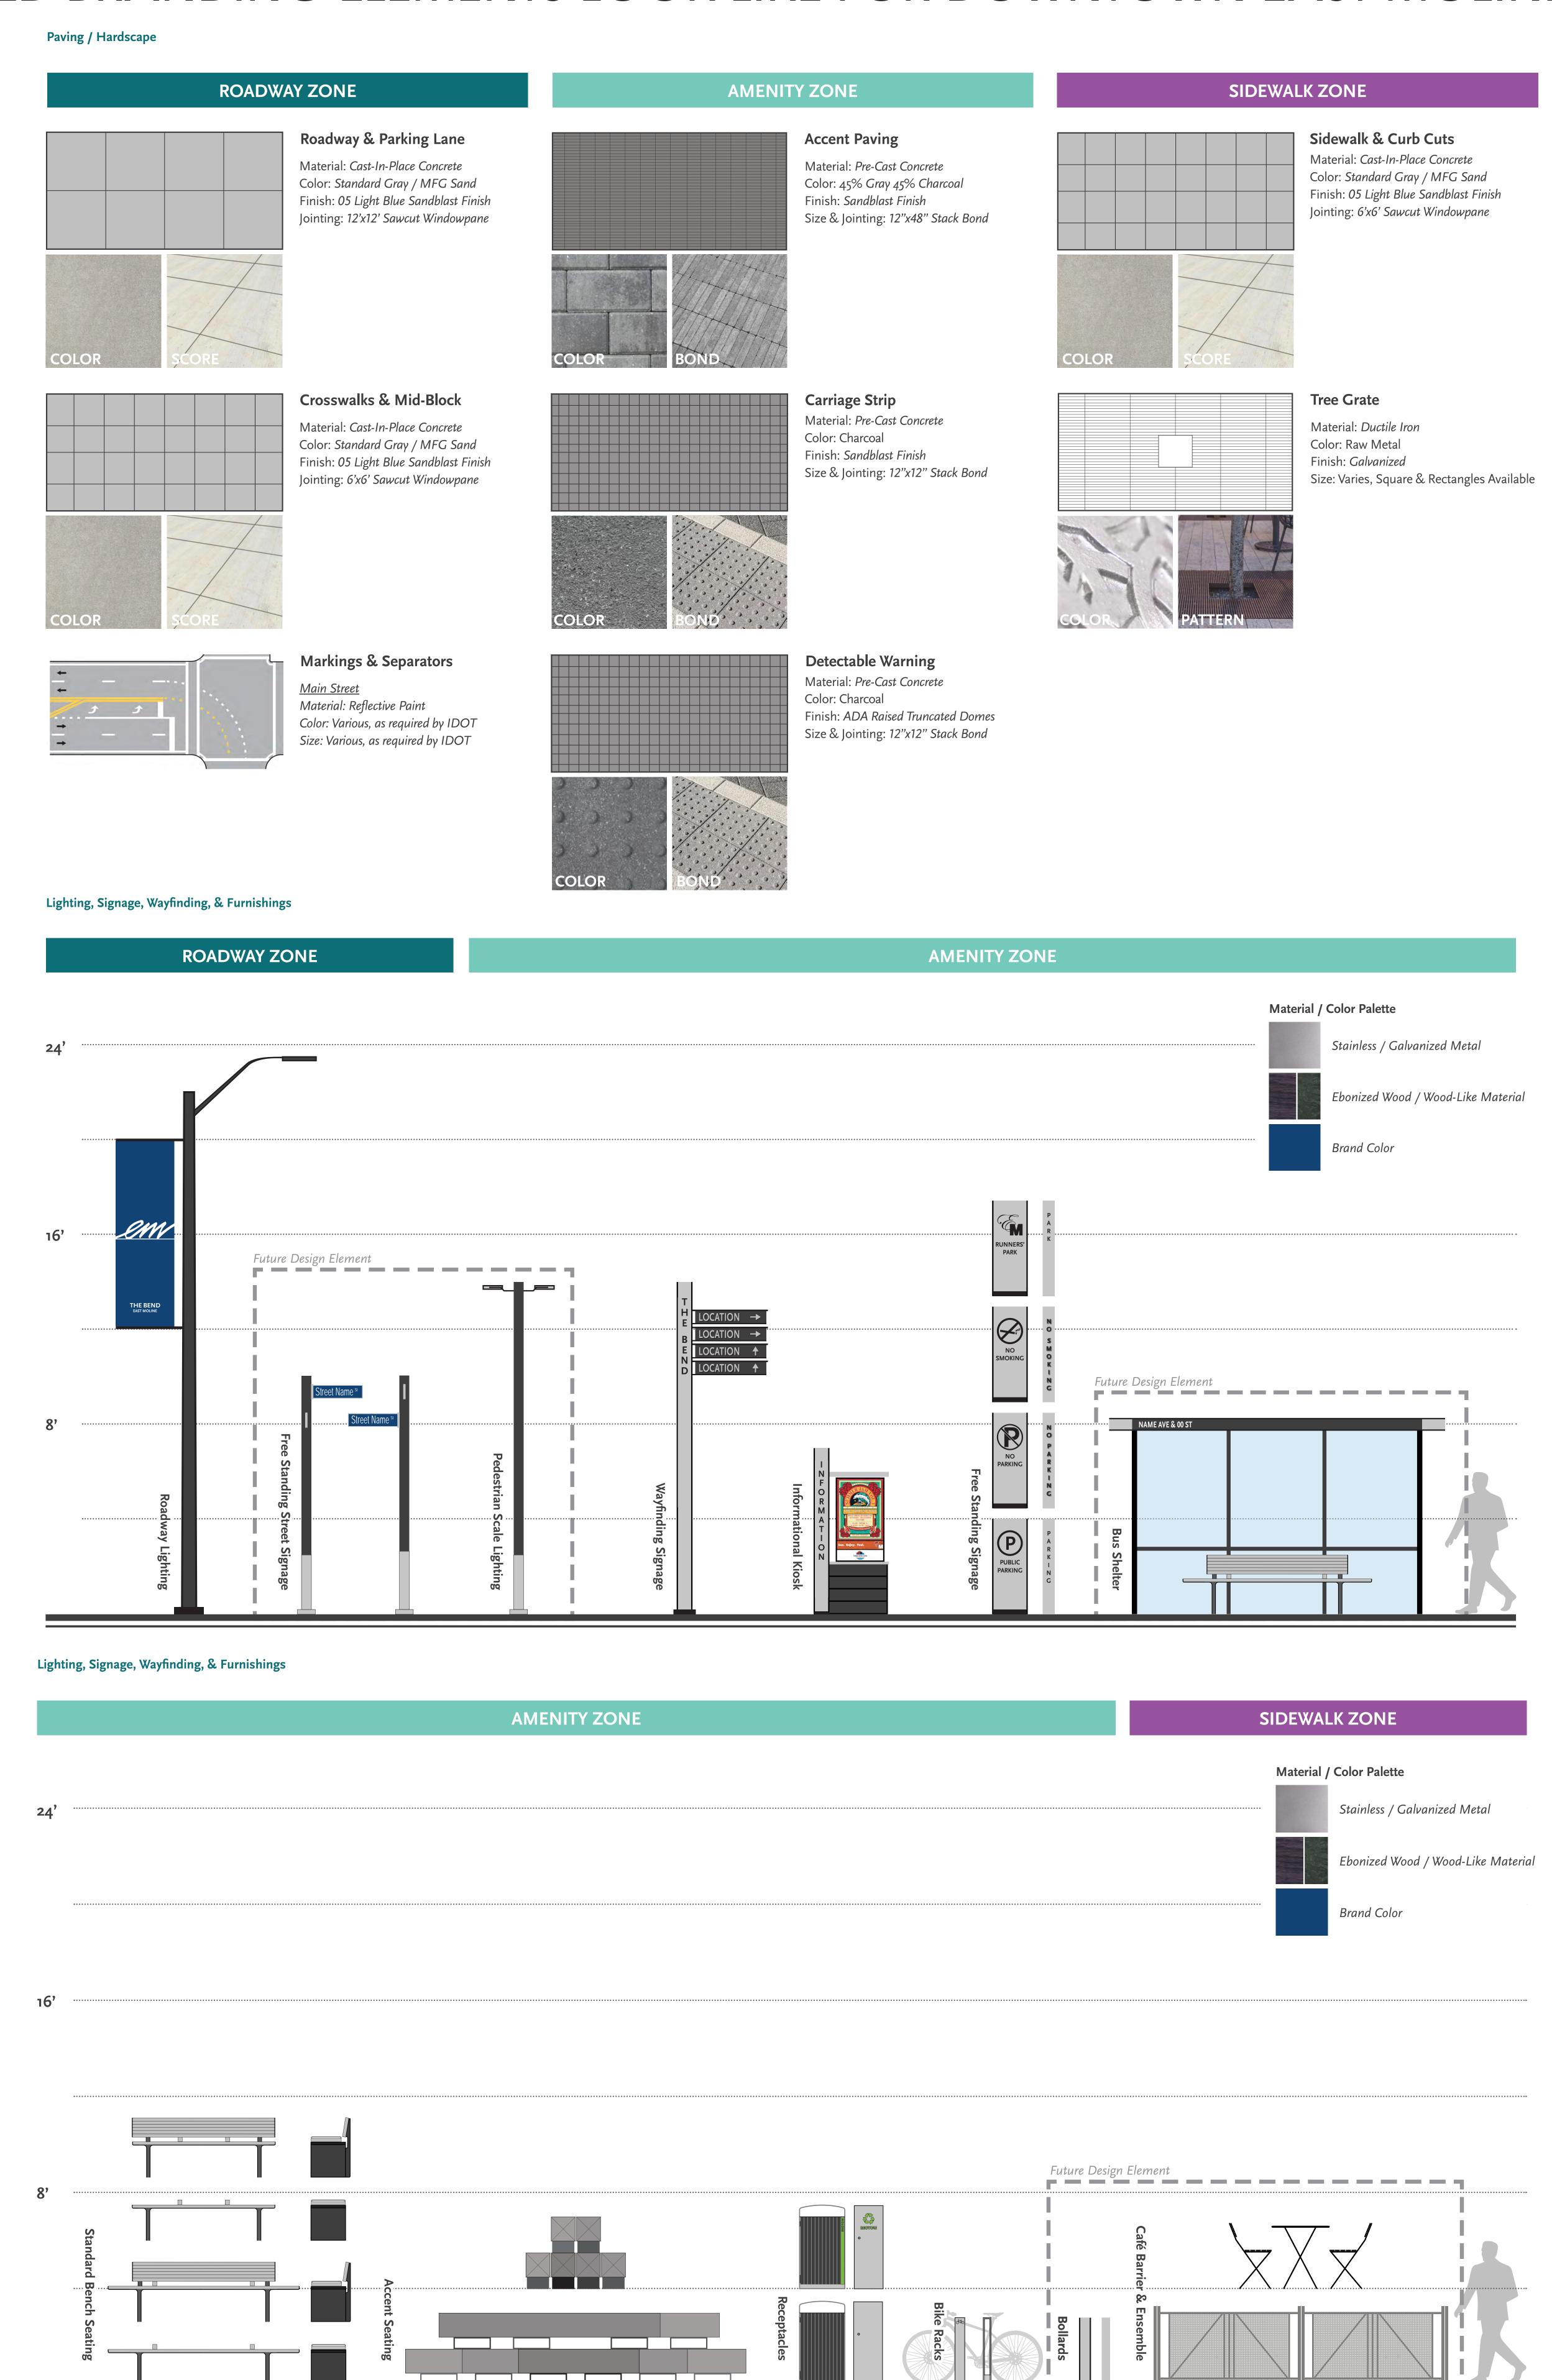

#### **Streetscape Zones**

The Brand Identity Kit-of-Parts has categorized the street into three overarching "Design Zones," each contributing essential elements to create a cohesive and functional urban environment. Within this Kit-of-Parts, we'll delve into the components of three key zones: The Roadway Zone, The Amenity Zone, and The Sidewalk Zone. Each zone offers distinct elements that, when combined, form a complete and harmonious streetscape design.

# STREETSCAPE CONTEXT ZONE DIAGRAM - 15TH AVENUE ROADWAY ZONE AMENITY ZONE SIDEWALK ZONE CONTEXTUAL ZONE