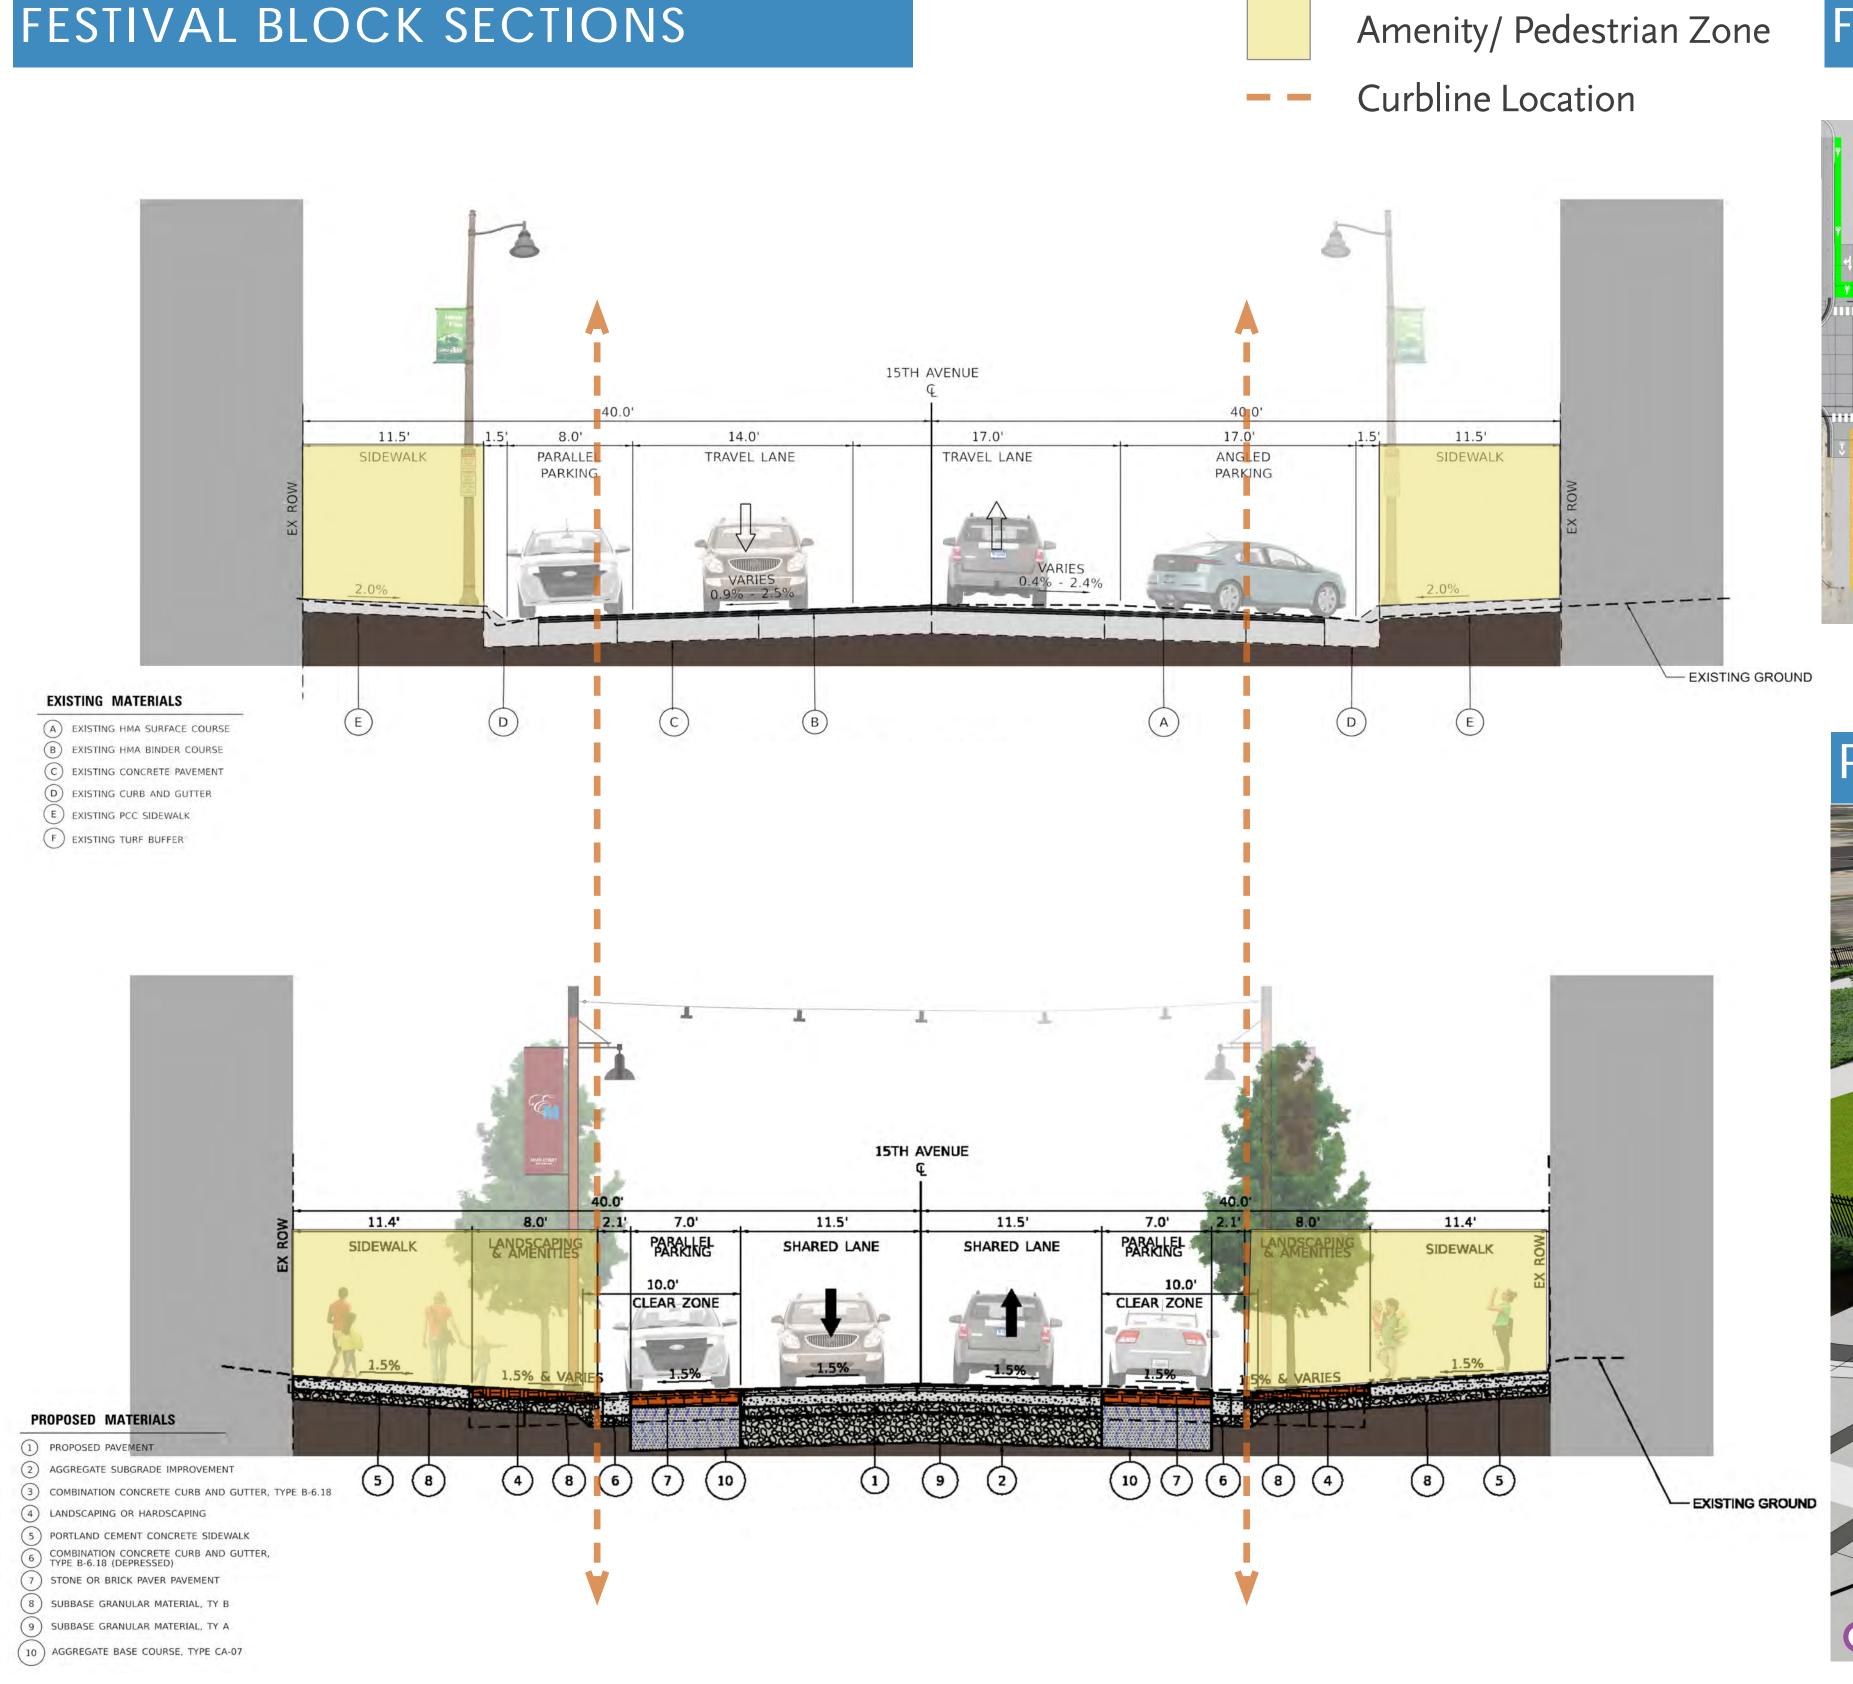

## 15th AVE / "MAIN STREET" FESTIVAL BLOCK IMPROVEMENTS

#### FESTIVAL BLOCK KEY PLAN

#### PROJECT METRICS

PROPOSED CONDITIONS:

- CURBLESS FESTIVAL STREET
- REDUCED ROADWAY
   ZONE
- 93 NEW TREES
- 20,000 SF PLANTING AREA ADDED
- IMPROVED LIGHTING
- WAYFINDING AND INFORMATIONAL SIGNAGE
- BRANDED MATERIALS AND AMENITIES

#### PARKING UPDATES

EXISTING CONDITIONS:

- 218 ON-STREET SPACES
- UNDERUTILIZED OFF-STREET PARKING

PROPOSED CONDITIONS:

- 170 ON-STREET SPACES
- BETTER SIGNAGE AND ACCESS TO 146 PUBLIC LOT SPACES