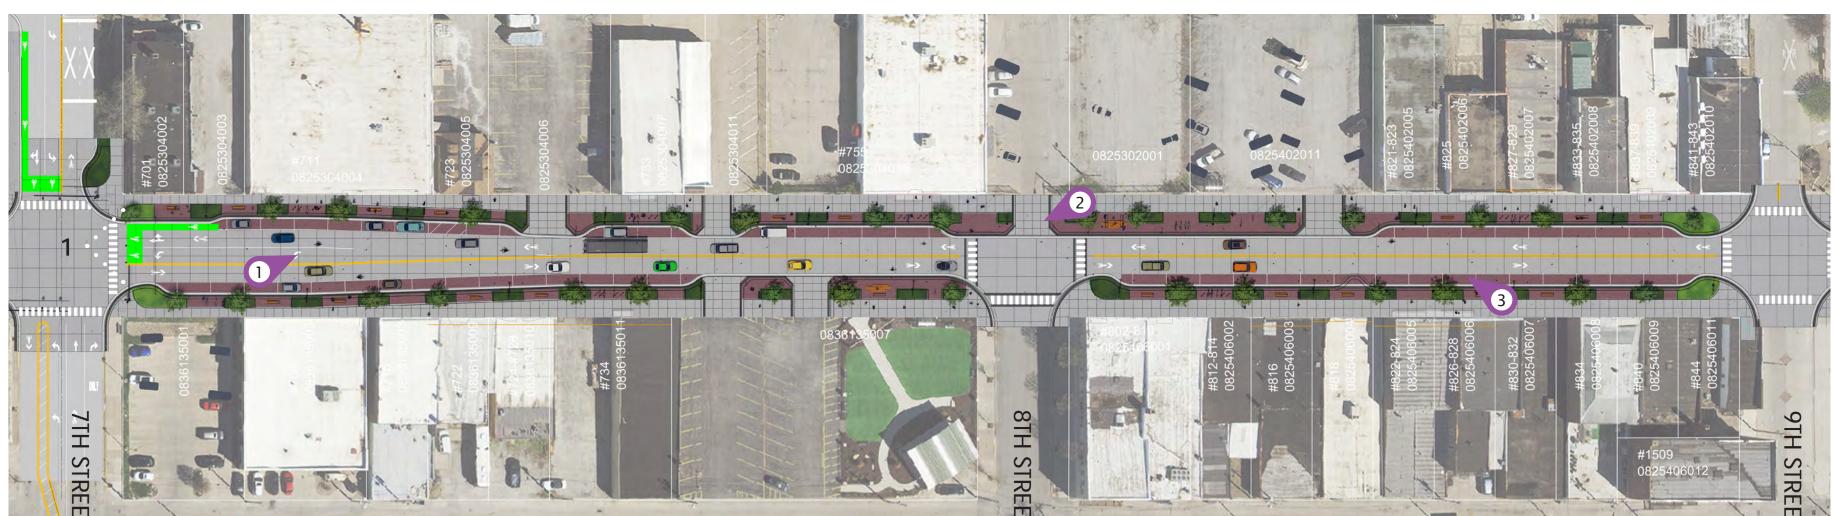

ents of three key zones: The Roadway Zone, The Amenity Zone, and The Sidewalk Zone. Each zone offers distinct elements that, when combined, form a complete and harmonious streetscape design.

# STREETSCAPE CONTEXT ZONE DIAGRAM - 15TH AVENUE ROADWAY ZONE AMENITY ZONE SIDEWALK ZONE CONTEXTUAL ZONE

### CHARACTER FEEDBACK FROM BRANDING FOCUS GROUP WORKSHOP

OVERALL EAST MOLINE BRAND/ IDENTITY

- ♦ APPROACHABLE
- ♦ ARTISTIC
- ♦ BEST-IN-CLASS
- ♦ CASUAL
- ♦ CRAFTED

- ♦ FUN
- ♦ INDUSTRIAL
- ♦ MULTIFACETED
- ♦ RAW
- ♦ RELAXED

- ♦ SURPRISING
- ♦ VIBRANT
- ♦ VINTAGE
- ♦ WELCOMING

#### INSPIRATION









#### CHARACTER









## 15th AVE / "MAIN STREET" BRANDED KIT OF PARTS



DowntownEastMoline.com



## 15th AVE / "MAIN STREET" FESTIVAL BLOCK IMPROVEMENTS





#### FESTIVAL BLOCK KEY PLAN



#### PROPOSED "MAIN STREET" VIEW



#### PROPOSED "MAIN STREET" VIEW



#### PROPOSED "MAIN STREET" VIEW



#### PROJECT METRICS

PROPOSED CONDITIONS:

- CURBLESS FESTIVAL STREET
- REDUCED ROADWAY
   ZONE
- 93 NEW TREES
- 20,000 SF PLANTING AREA ADDED
- IMPROVED LIGHTING
- WAYFINDING AND INFORMATIONAL SIGNAGE
- BRANDED MATERIALS AND AMENITIES

#### PARKING UPDATES

EXISTING CONDITIONS:

- 218 ON-STREET SPACES
- UNDERUTILIZED OFF-STREET PARKING

PROPOSED CONDITIONS:

- 170 ON-STREET SPACES
- BETTER SIGNAGE AND ACCESS TO 146 PUBLIC LOT SPACES

## 15th AVE / "MAIN STREET" TYPICAL BLOCK IMPROVEMENTS





#### TYPICAL BLOCK KEY PLAN



#### PROPOSED "MAIN STREET" VIEW



#### PROPOSED "MAIN STREET" VIEW



#### PROPOSED "MAIN STREET" VIEW



#### PROJECT METRICS

PROPOSED CONDITIONS:

- TYPIC