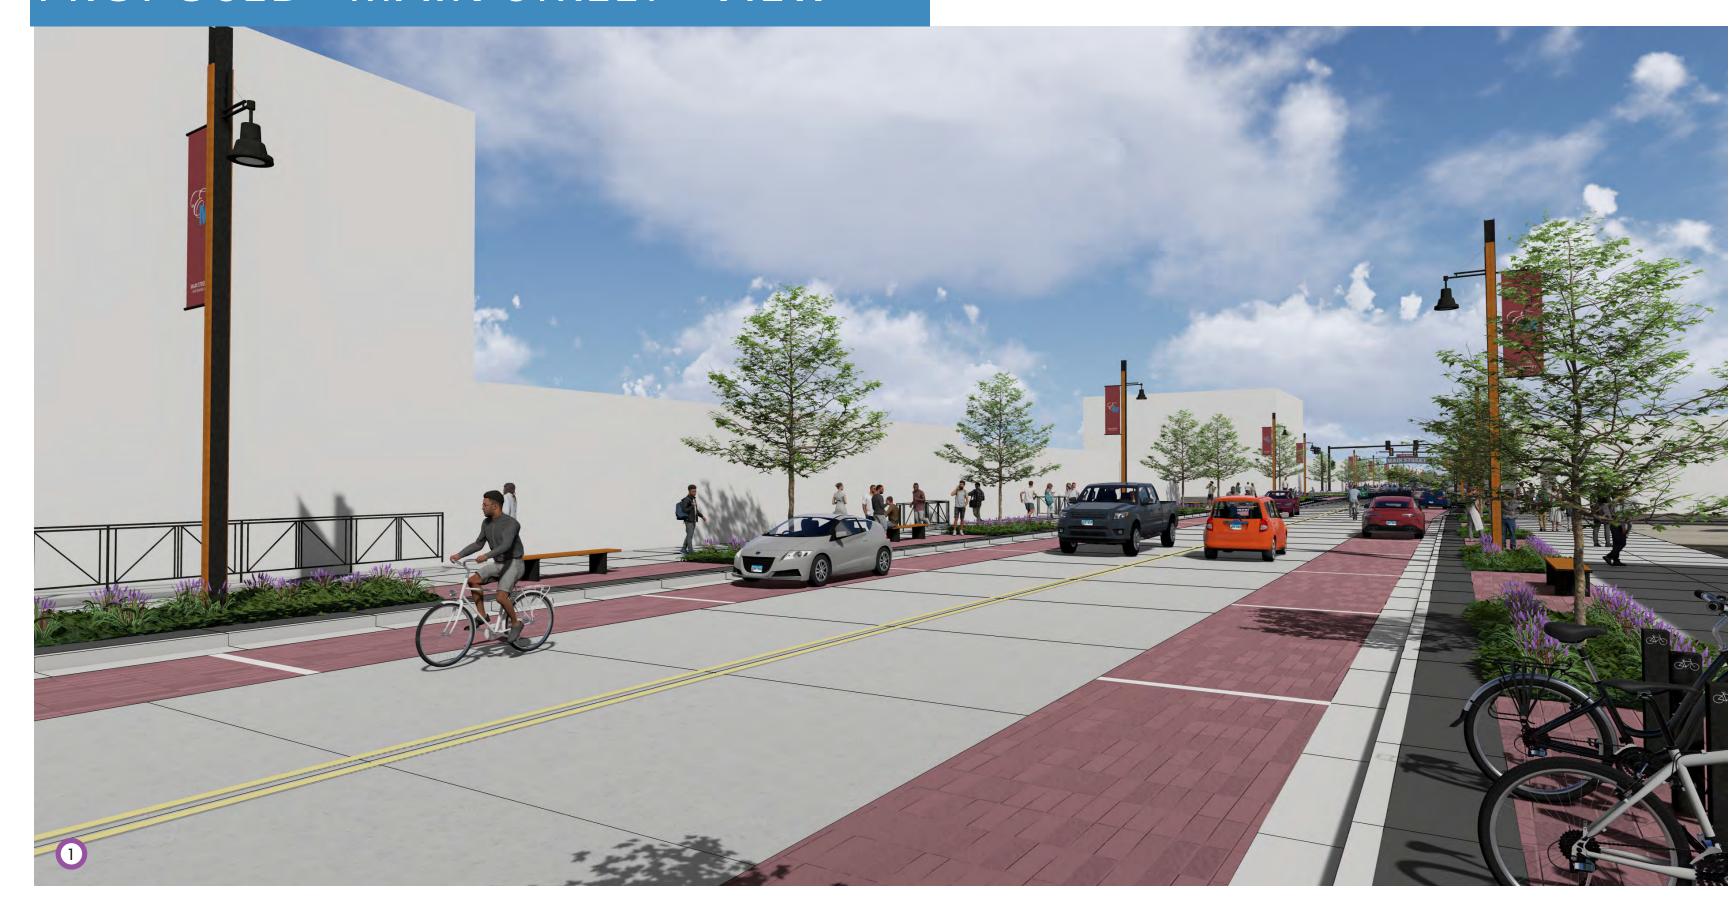

15th AVE / "MAIN STREET" FESTIVAL BLOCK IMPROVEMENTS





#### FESTIVAL BLOCK KEY PLAN



#### PROPOSED "MAIN STREET" VIEW



#### PROPOSED "MAIN STREET" VIEW



#### PROPOSED "MAIN STREET" VIEW



#### PROJECT METRICS

PROPOSED CONDITIONS:

- CURBLESS FESTIVAL STREET
- REDUCED ROADWAY
   ZONE
- 93 NEW TREES
- 20,000 SF PLANTING AREA ADDED
- IMPROVED LIGHTING
- WAYFINDING AND INFORMATIONAL SIGNAGE
- BRANDED MATERIALS AND AMENITIES

#### PARKING UPDATES

EXISTING CONDITIONS:

- 218 ON-STREET SPACES
- UNDERUTILIZED OFF-STREET PARKING

PROPOSED CONDITIONS:

- 170 ON-STREET SPACES
- BETTER SIGNAGE AND ACCESS TO 146 PUBLIC LOT SPACES

## 15th AVE / "MAIN STREET" TYPICAL BLOCK IMPROVEMENTS





#### TYPICAL BLOCK KEY PLAN



#### PROPOSED "MAIN STREET" VIEW



#### PROPOSED "MAIN STREET" VIEW



#### PROPOSED "MAIN STREET" VIEW



#### PROJECT METRICS

PROPOSED CONDITIONS:

- TYPICAL RAISED CURB AND GUTTER
- REDUCED ROADWAY ZONE
- 90 NEW TREES
- 20,000 SF PLANTING AREA ADDED
- IMPROVED LIGHTING
- WAYFINDING AND INFORMATIONAL SIGNAGE
- BRANDED MATERIALS AND AMENITIES

#### PARKING UPDATES

EXISTING CONDITIONS:

- 218 ON-STREET SPACES
- UNDERUTILIZED OFF-STREET PARKING

PROPOSED CONDITIONS:

- 170 ON-STREET SPACES
- BETTER SIGNAGE AND ACCESS TO 146 PUBLIC LOT SPACES

## PROVIDE YOUR THOUGHTS ON GREATER DOWNTOWN'S BRANDING AND PLACEMAKING

PLACE YOUR FEEDBACK / POST-IT NOTES HERE:



PLEASE USE THIS LINK / QR CODE TO PROVIDE ADDITIONAL FEEDBACK ON THE PROJECT.

PollEv.com/swtdesign900



## PLACEMAKING AND BRANDING KIT OF PARTS



#### WHAT COULD BRANDING ELEMENTS LOOK LIKE FOR DOW