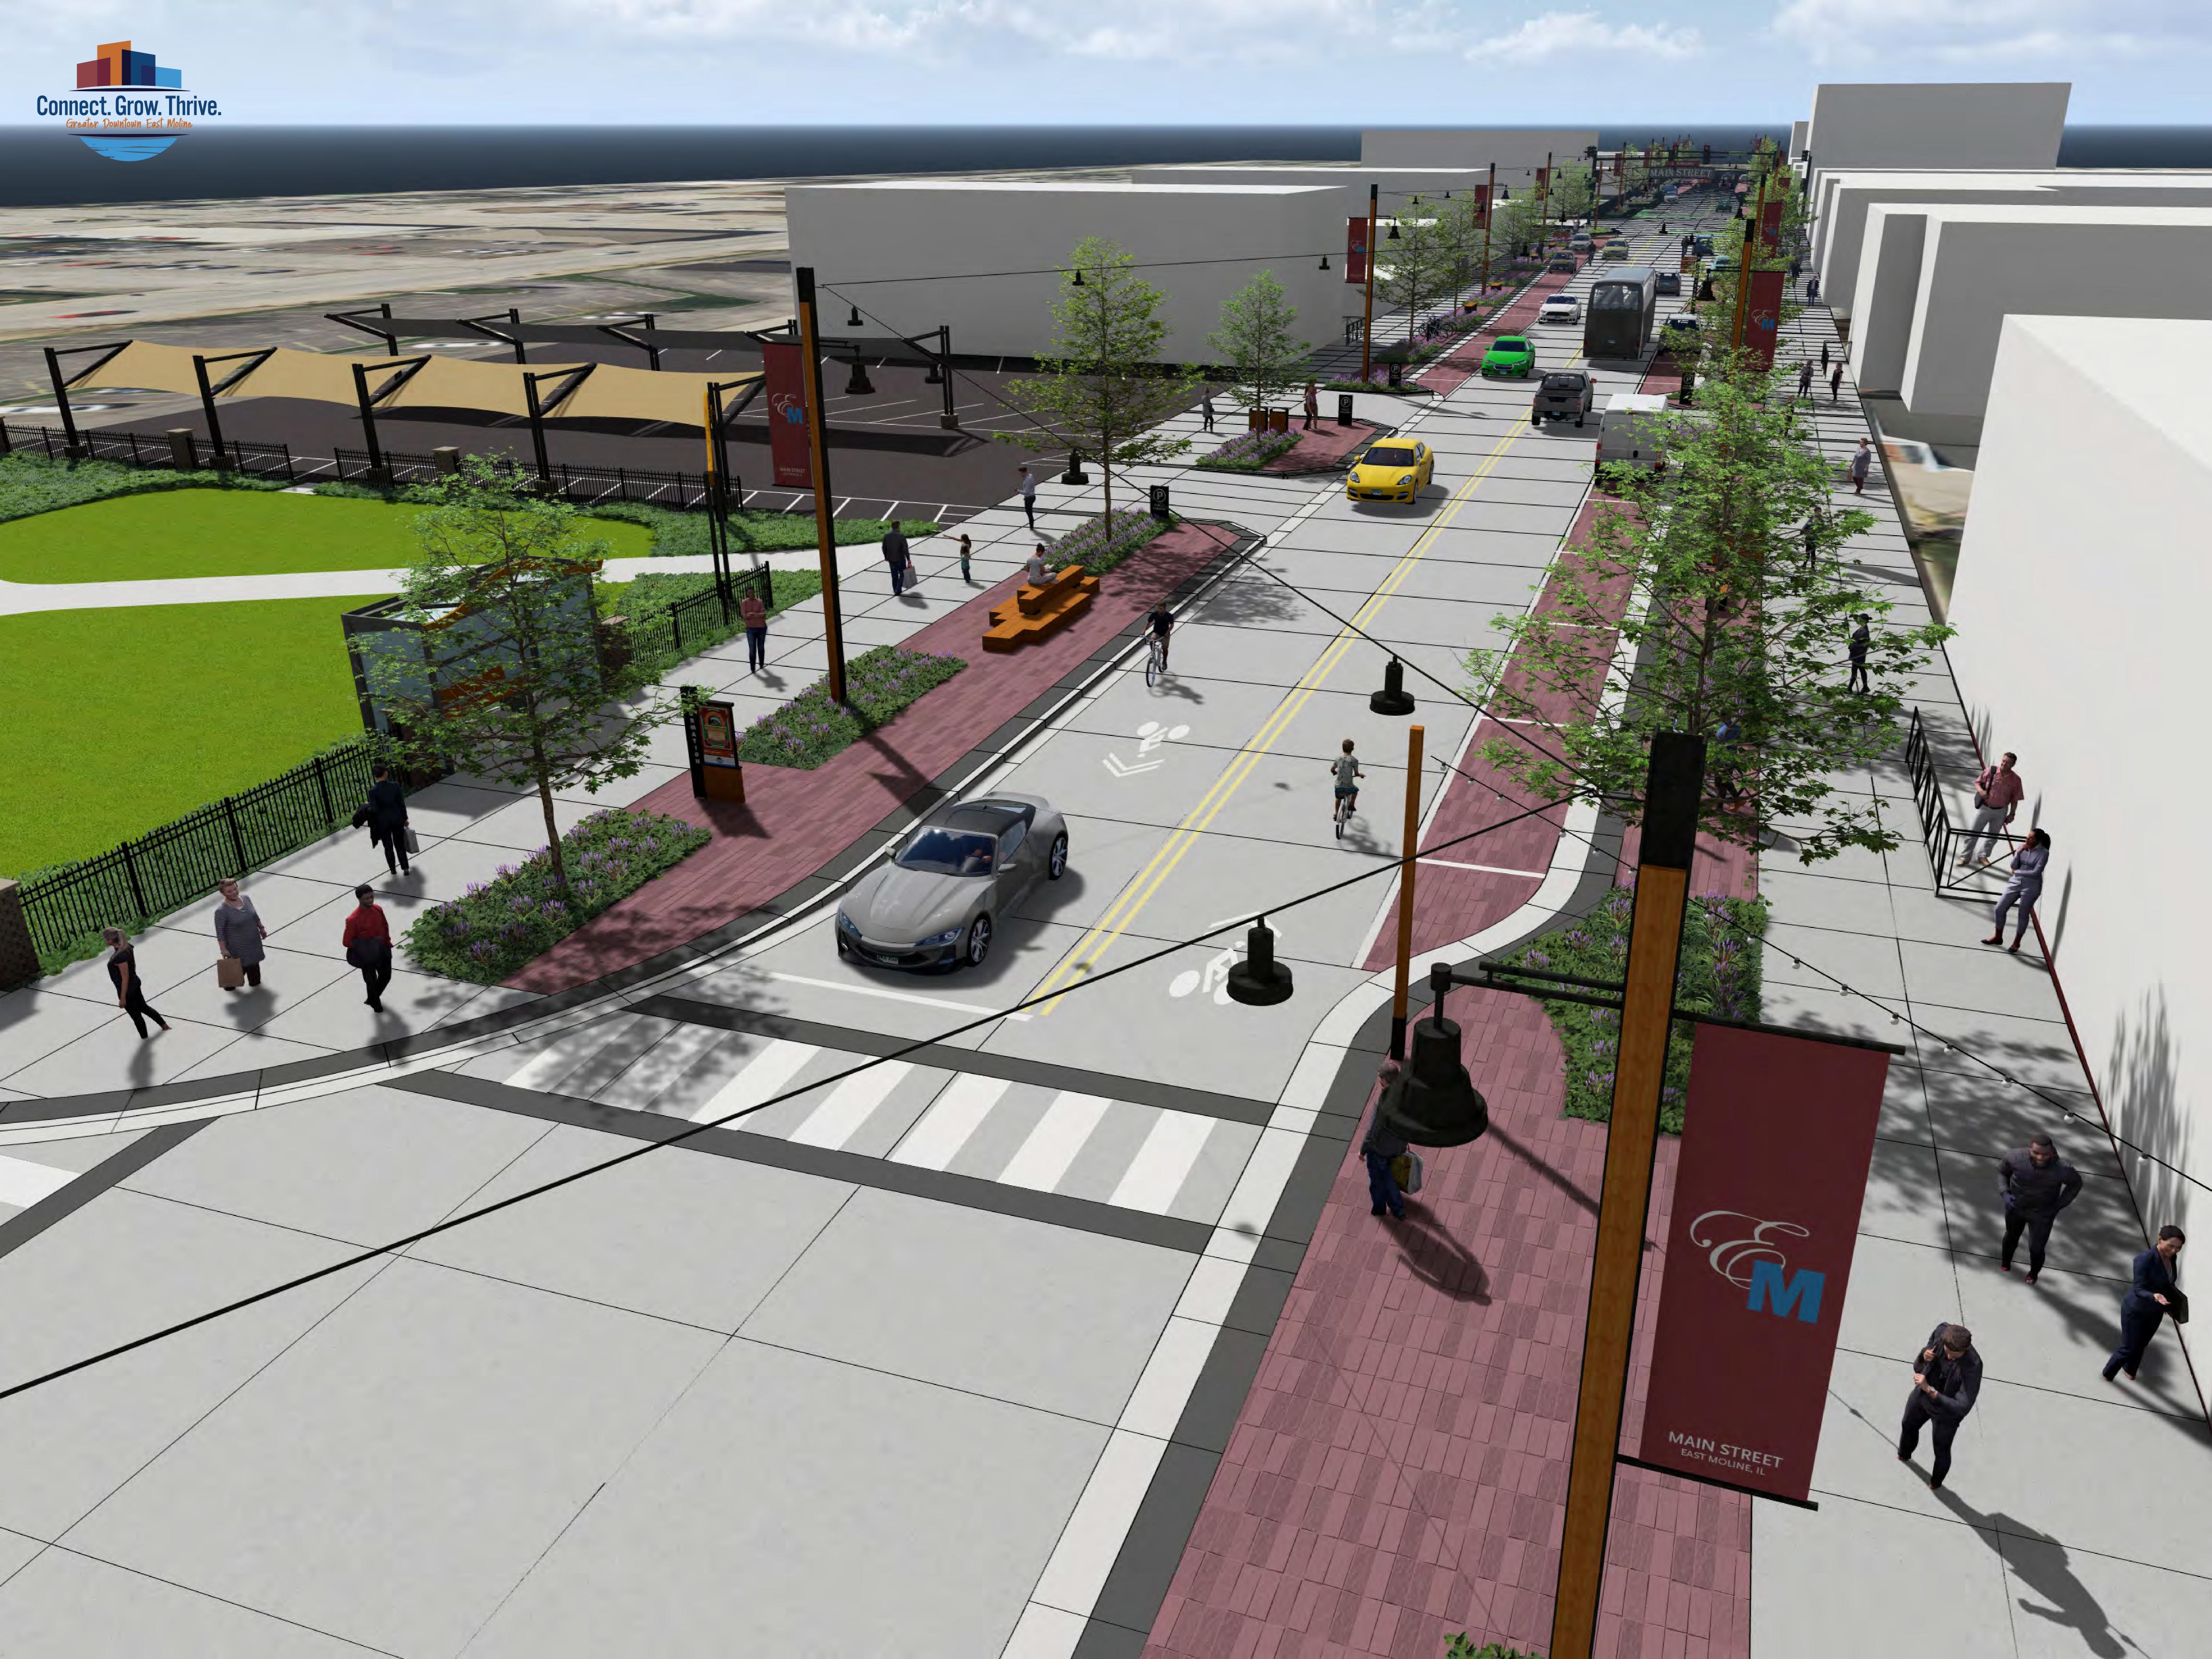

## 15th AVE / "MAIN STREET" FESTIVAL BLOCK IMPROVEMENTS

#### FESTIVAL BLOCK KEY PLAN

#### PROPOSED "MAIN STREET" VIEW

#### PROJECT METRICS

PROPOSED CONDITIONS:

- CURBLESS FESTIVAL STREET
- REDUCED ROADWAY
   ZONE
- 93 NEW TREES
- 20,000 SF PLANTING AREA ADDED
- IMPROVED LIGHTING
- WAYFINDING AND INFORMATIONAL SIGNAGE
- BRANDED MATERIALS AND AMENITIES