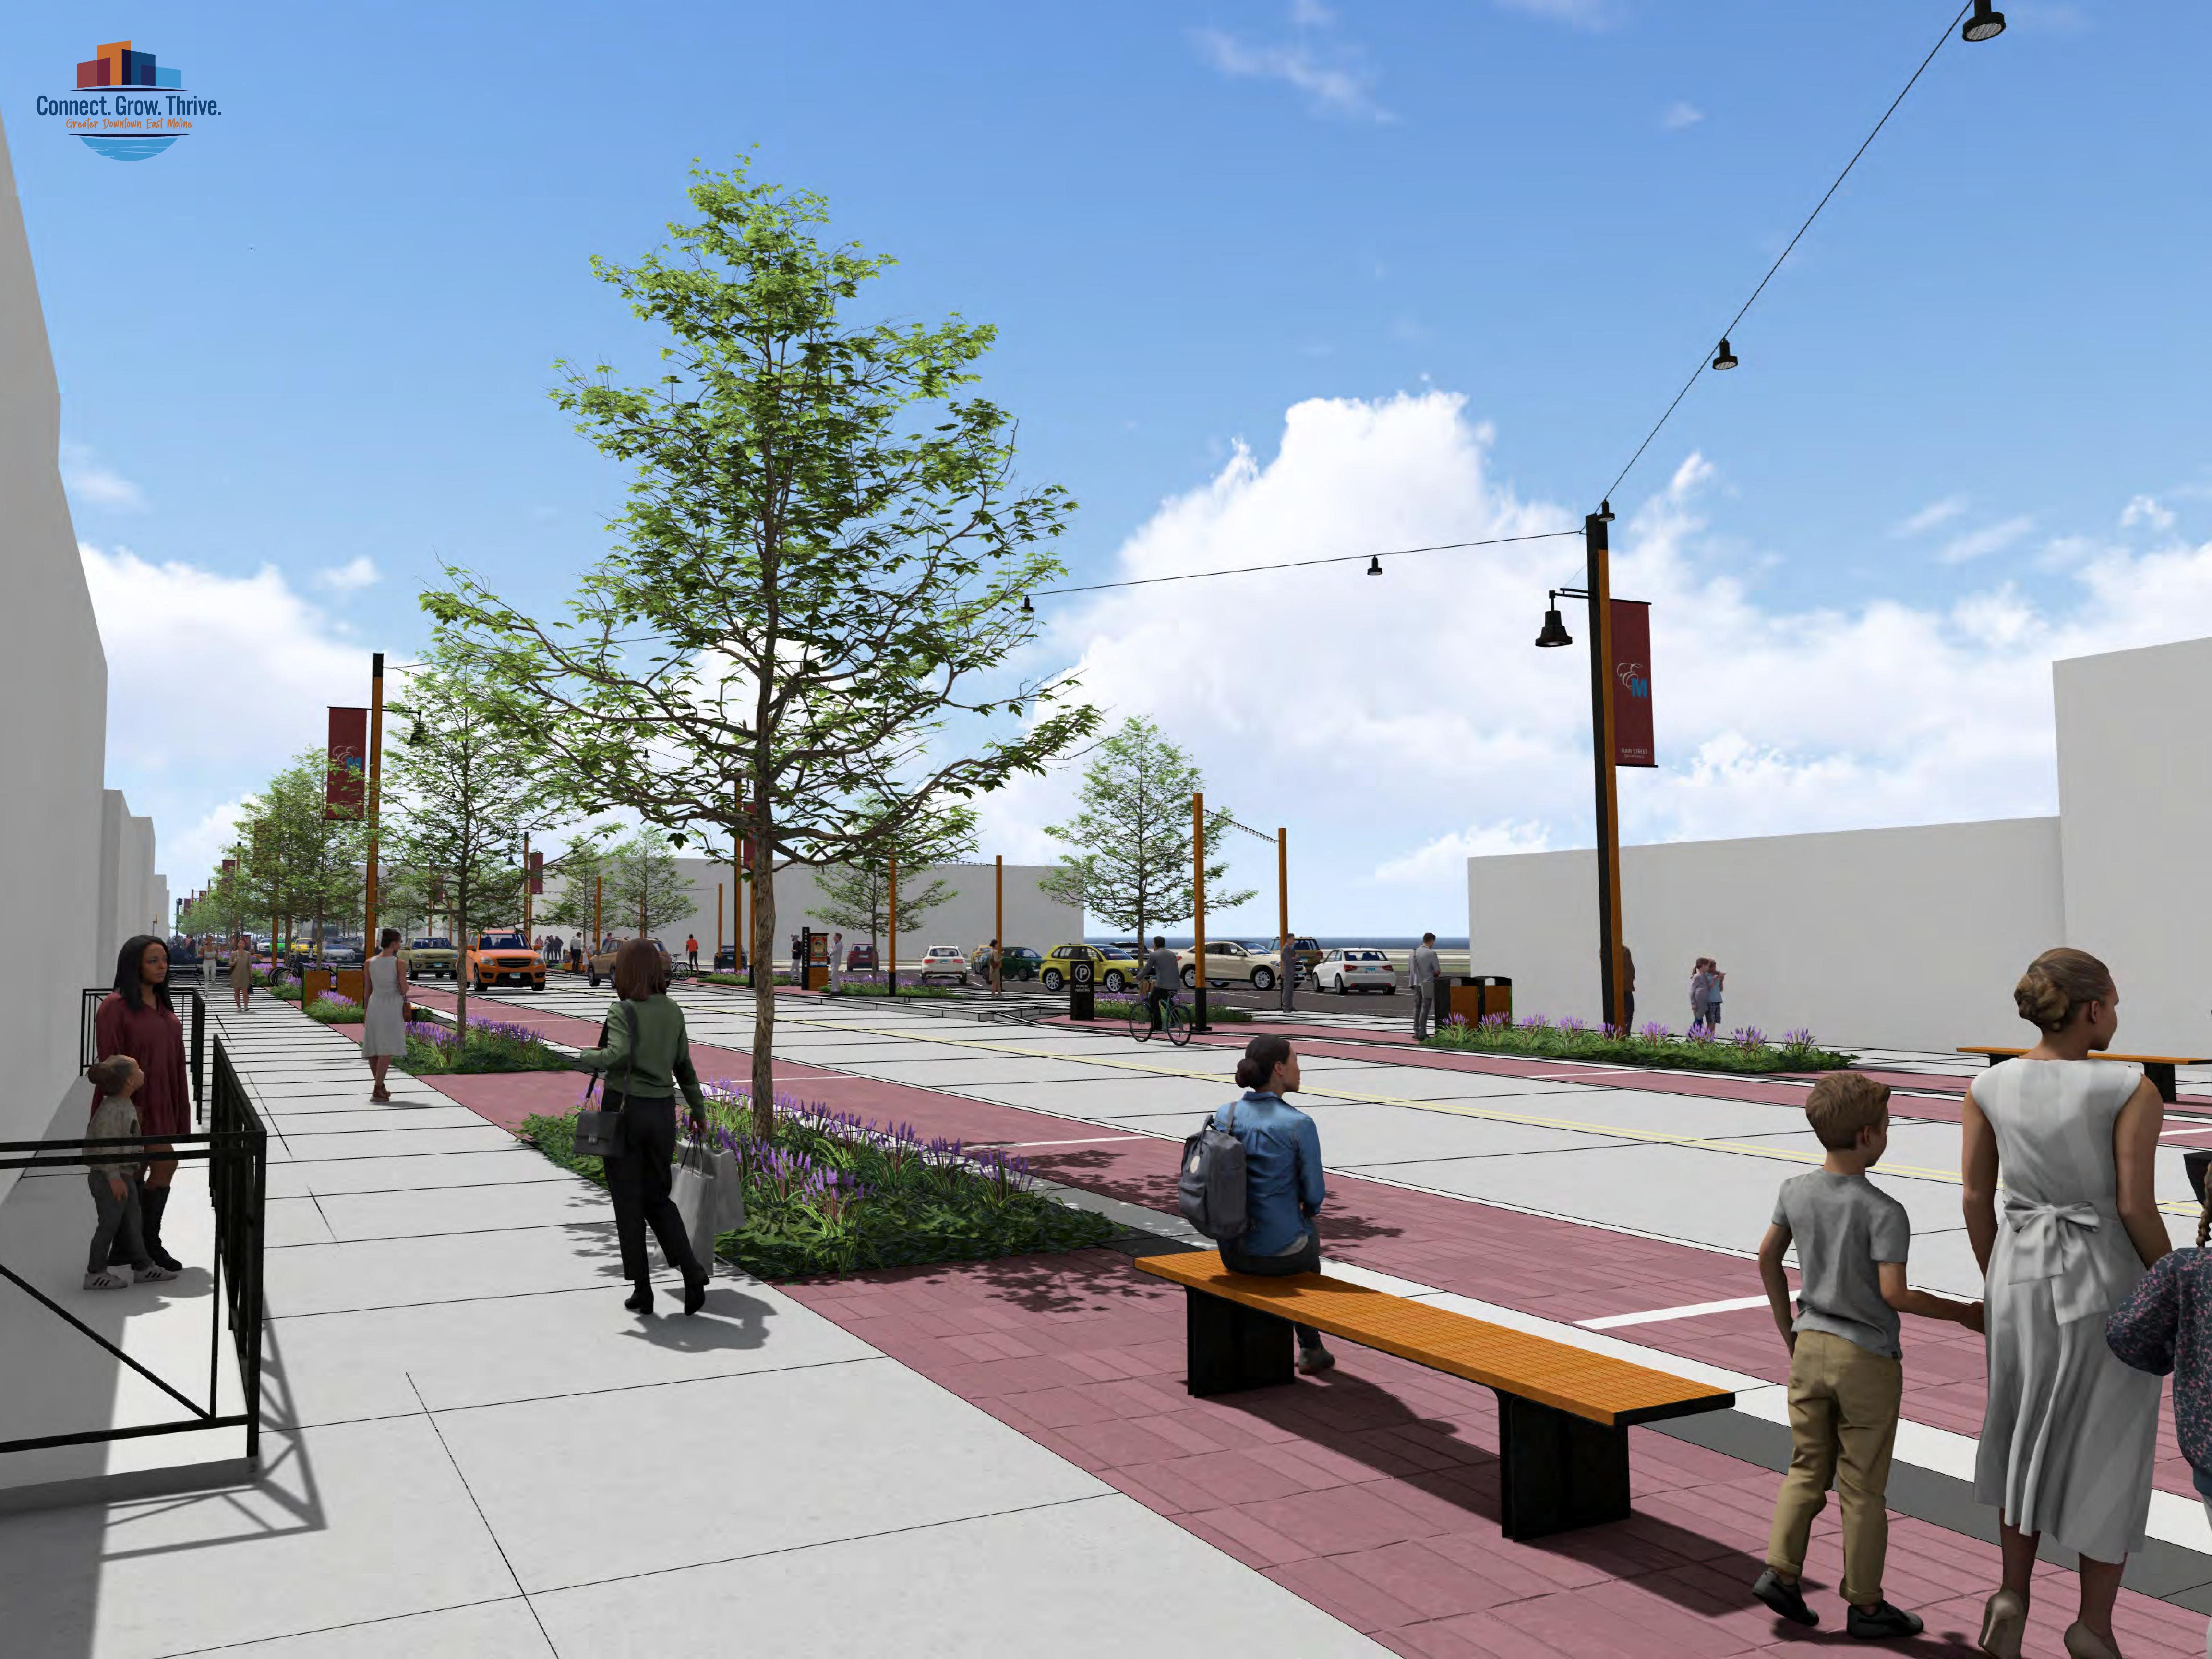

## 15th AVE / "MAIN STREET" TYPICAL BLOCK IMPROVEMENTS

#### PROPOSED "MAIN STREET" VIEW

#### PROJECT METRICS

PROPOSED CONDITIONS:

- TYPICAL RAISED CURB AND GUTTER
- REDUCED ROADWAY ZONE
- 90 NEW TREES
- 20,000 SF PLANTING AREA ADDED
- IMPROVED LIGHTING
- WAYFINDING AND INFORMATIONAL SIGNAGE
- BRANDED MATERIALS AND AMENITIES