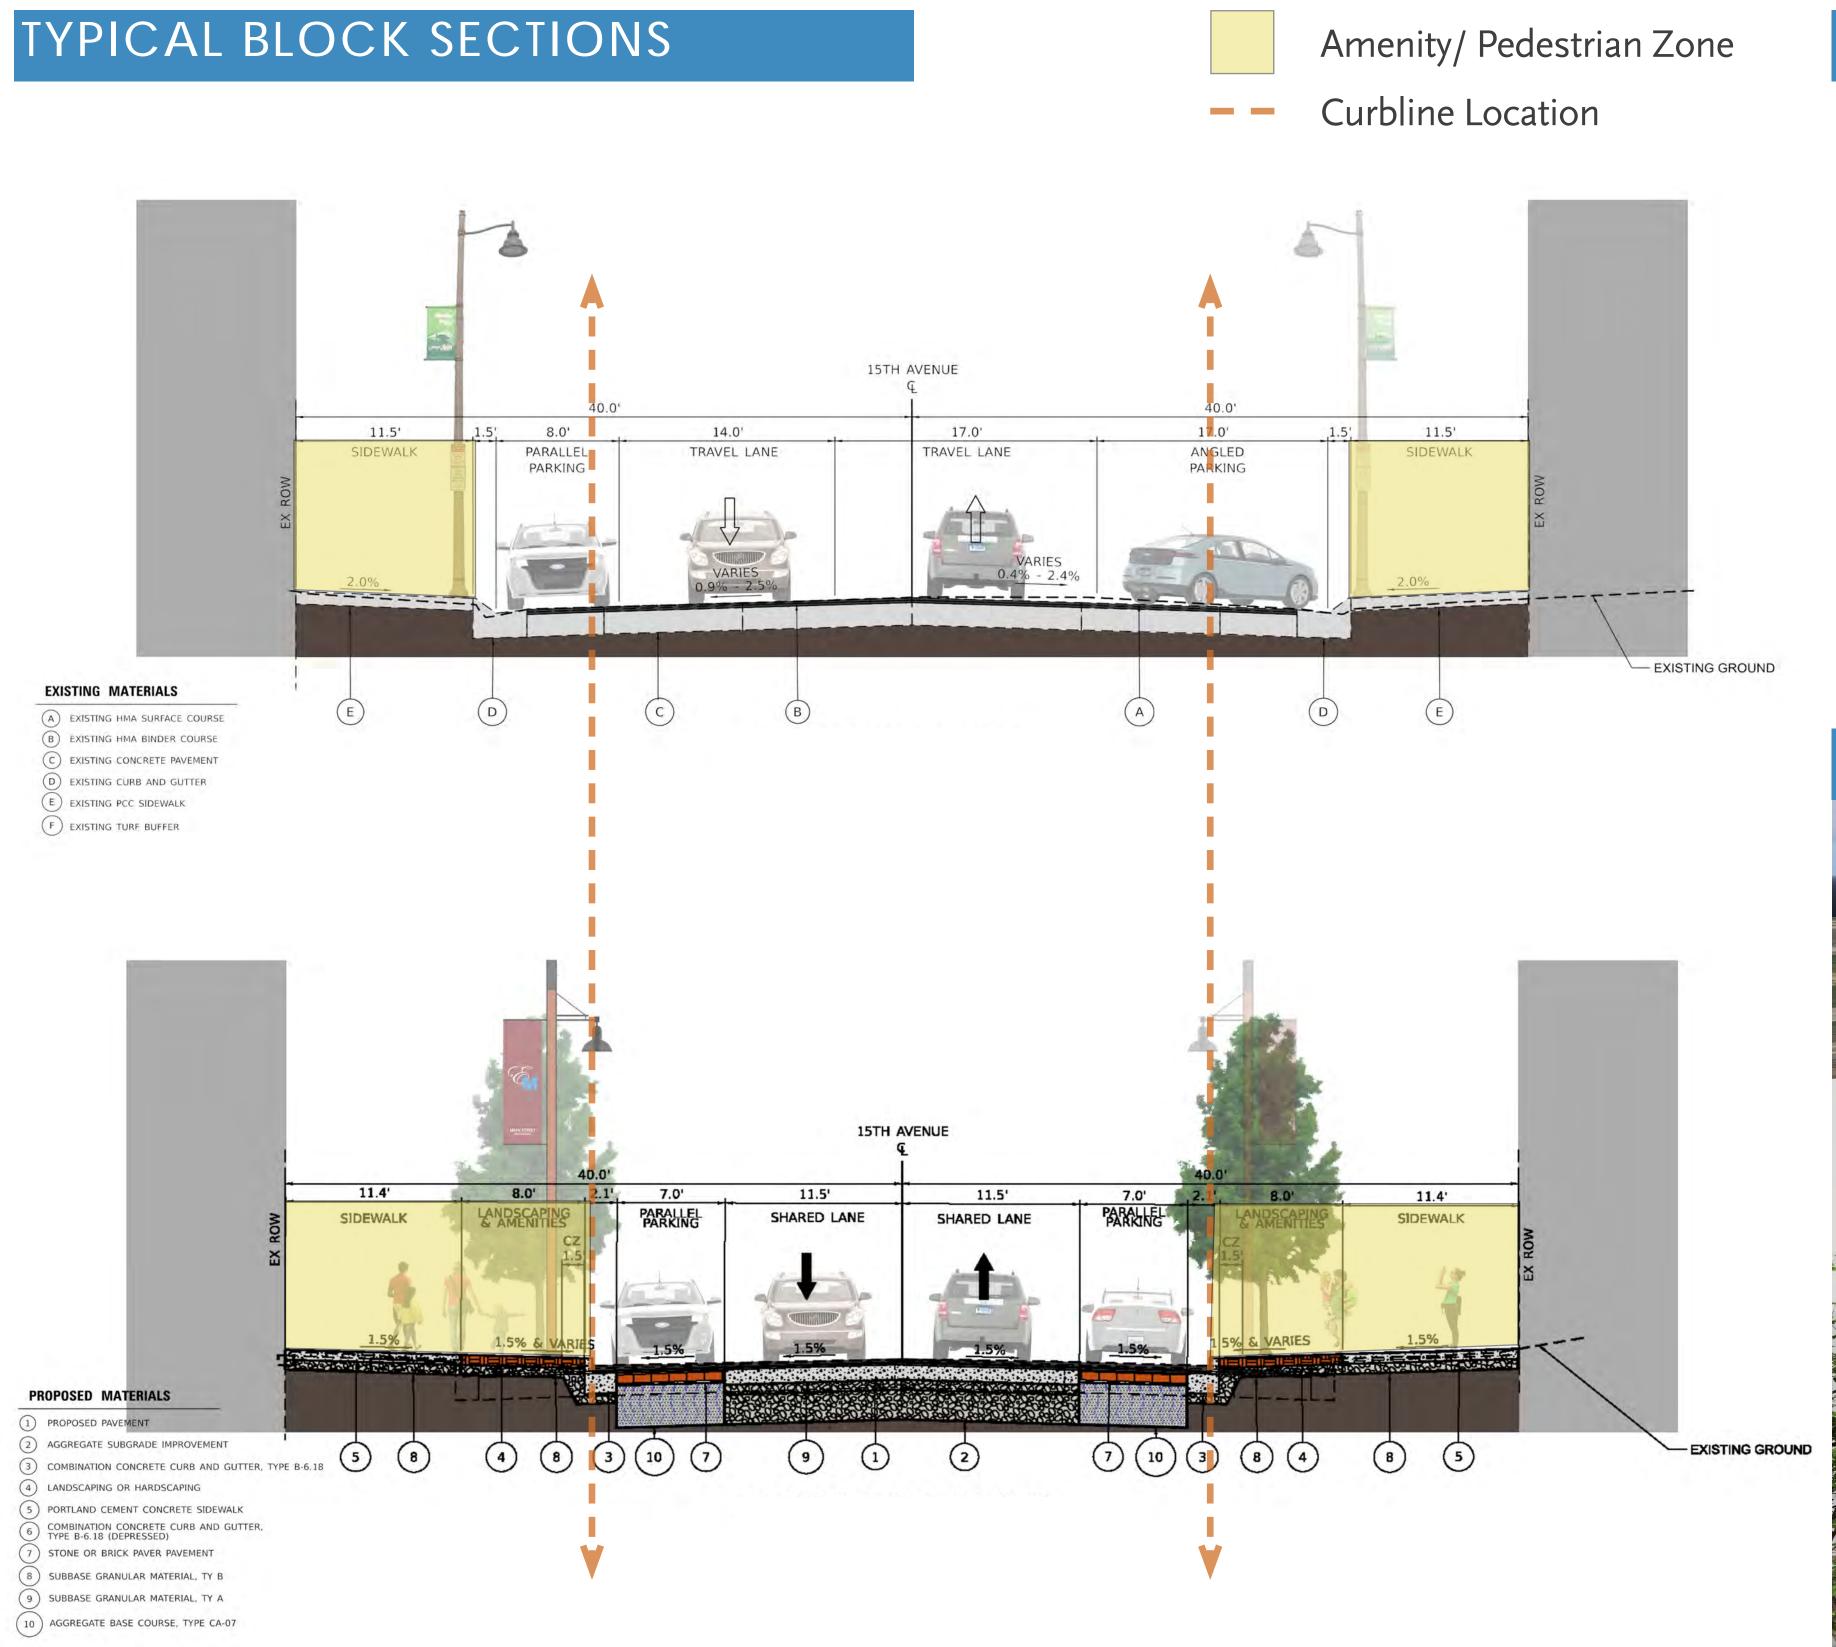

## 15th AVE / "MAIN STREET" TYPICAL BLOCK IMPROVEMENTS

#### TYPICAL BLOCK KEY PLAN

#### PROJECT METRICS

PROPOSED CONDITIONS:

- TYPICAL RAISED CURB AND GUTTER
- REDUCED ROADWAY ZONE
- 90 NEW TREES
- 20,000 SF PLANTING AREA ADDED
- IMPROVED LIGHTING
- WAYFINDING AND INFORMATIONAL SIGNAGE
- BRANDED MATERIALS AND AMENITIES

#### PARKING UPDATES

EXISTING CONDITIONS:

- 218 ON-STREET SPACES
- UNDERUTILIZED OFF-STREET PARKING

PROPOSED CONDITIONS:

- 170 ON-STREET SPACES
- BETTER SIGNAGE AND ACCESS TO 146 PUBLIC LOT SPACES