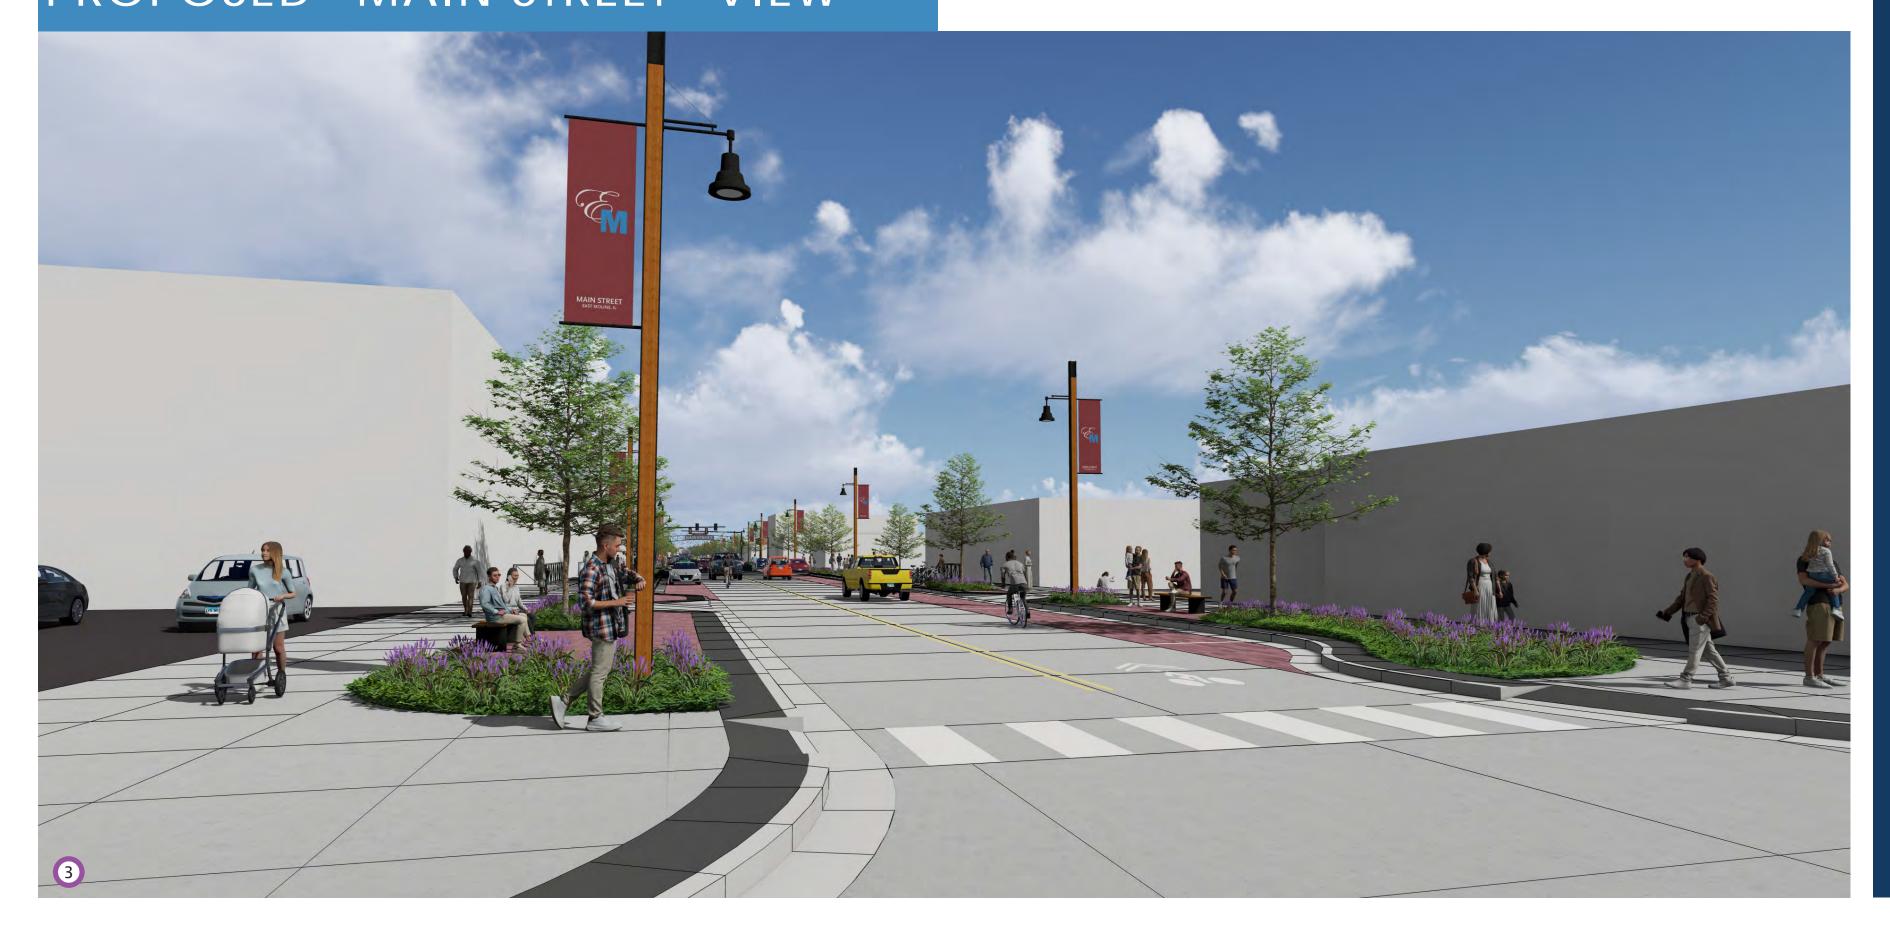

LOCK IMPROVEMENTS





#### FESTIVAL BLOCK KEY PLAN



#### PROPOSED "MAIN STREET" VIEW



#### PROPOSED "MAIN STREET" VIEW



#### PROPOSED "MAIN STREET" VIEW



#### PROJECT METRICS

PROPOSED CONDITIONS:

- CURBLESS FESTIVAL STREET
- REDUCED ROADWAY
   ZONE
- 93 NEW TREES
- 20,000 SF PLANTING AREA ADDED
- IMPROVED LIGHTING
- WAYFINDING AND INFORMATIONAL SIGNAGE
- BRANDED MATERIALS AND AMENITIES

#### PARKING UPDATES

EXISTING CONDITIONS:

- 218 ON-STREET SPACES
- UNDERUTILIZED OFF-STREET PARKING

PROPOSED CONDITIONS:

- 170 ON-STREET SPACES
- BETTER SIGNAGE AND ACCESS TO 146 PUBLIC LOT SPACES

## 15th AVE / "MAIN STREET" TYPICAL BLOCK IMPROVEMENTS





#### TYPICAL BLOCK KEY PLAN



#### PROPOSED "MAIN STREET" VIEW



#### PROPOSED "MAIN STREET" VIEW



#### PROPOSED "MAIN STREET" VIEW



#### PROJECT METRICS

PROPOSED CONDITIONS:

- TYPICAL RAISED CURB AND GUTTER
- REDUCED ROADWAY ZONE
- 90 NEW TREES
- 20,000 SF PLANTING AREA ADDED
- IMPROVED LIGHTING
- WAYFINDING AND INFORMATIONAL SIGNAGE
- BRANDED MATERIALS AND AMENITIES

#### PARKING UPDATES

EXISTING CONDITIONS:

- 218 ON-STREET SPACES
- UNDERUTILIZED OFF-STREET PARKING

PROPOSED CONDITIONS:

- 170 ON-STREET SPACES
- BETTER SIGNAGE AND ACCESS TO 146 PUBLIC LOT SPACES

## PROVIDE YOUR THOUGHTS ON GREATER DOWNTOWN'S BRANDING AND PLACEMAKING

PLACE YOUR FEEDBACK / POST-IT NOTES HERE:



PLEASE USE THIS LINK / QR CODE TO PROVIDE ADDITIONAL FEEDBACK ON THE PROJECT.

PollEv.com/swtdesign900



## PLACEMAKING AND BRANDING KIT OF PARTS



#### WHAT COULD BRANDING ELEMENTS LOOK LIKE FOR DOWNTOWN EAST MOLINE?



## PLACEMAKING