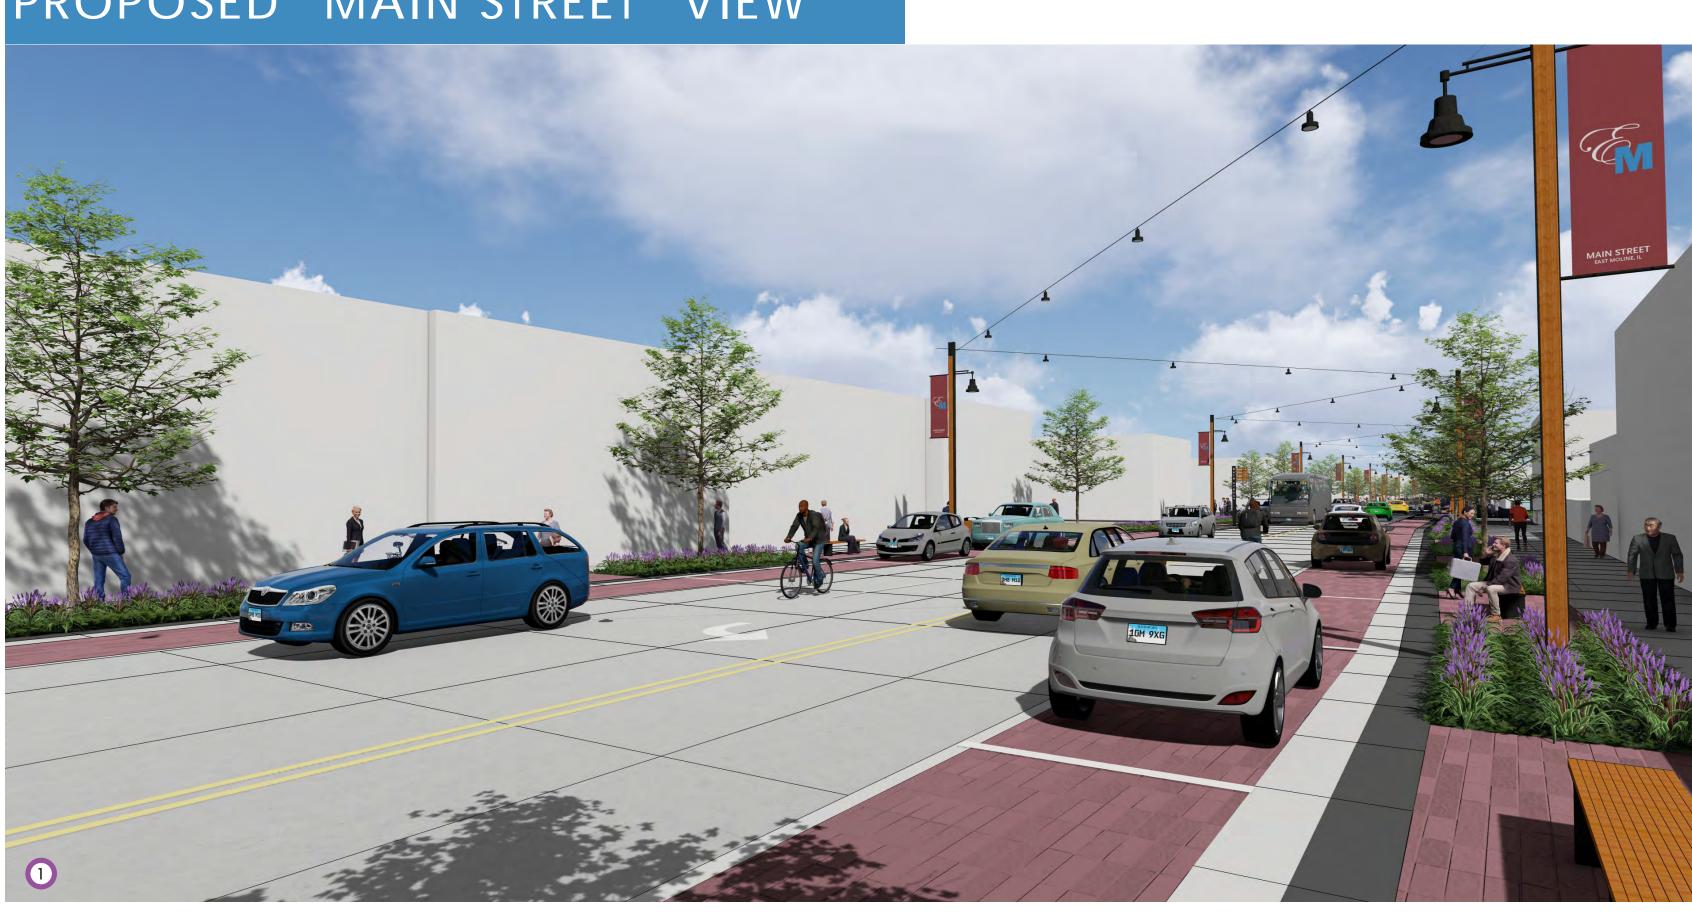

ewalk Zone. Each zone offers distinct elements that, when combined, form a complete and harmonious streetscape design.

# STREETSCAPE CONTEXT ZONE DIAGRAM - 15TH AVENUE ROADWAY ZONE AMENITY ZONE SIDEWALK ZONE CONTEXTUAL ZONE

### CHARACTER FEEDBACK FROM BRANDING FOCUS GROUP WORKSHOP

OVERALL EAST MOLINE BRAND/ IDENTITY

- ♦ APPROACHABLE
- ♦ ARTISTIC
- ♦ BEST-IN-CLASS
- ♦ CASUAL
- ♦ CRAFTED

- ♦ FUN
- ♦ INDUSTRIAL
- ♦ MULTIFACETED
- ♦ RAW
- ♦ RELAXED

- ♦ SURPRISING
- ♦ VIBRANT
- ♦ VINTAGE
- ♦ WELCOMING

#### INSPIRATION









#### CHARACTER









## 15th AVE / "MAIN STREET" BRANDED KIT OF PARTS



DowntownEastMoline.com



## 15th AVE / "MAIN STREET" FESTIVAL BLOCK IMPROVEMENTS





#### FESTIVAL BLOCK KEY PLAN



#### PROPOSED "MAIN STREET" VIEW



#### PROPOSED "MAIN STREET" VIEW



#### PROPOSED "MAIN STREET" VIEW



#### PROJECT METRICS

PROPOSED CONDITIONS:

- CURBLESS FESTIVAL STREET
- REDUCED ROADWAY
   ZONE
- 93 NEW TREES
- 20,000 SF PLANTING AREA ADDED
- IMPROVED LIGHTING
- WAYFINDING AND INFORMATIONAL SIGNAGE
- BRANDED MATERIALS AND AMENITIES

#### PARKING UPDATES

EXISTING CONDITIONS:

- 218 ON-STREET SPACES
- UNDERUTILIZED OFF-STREET PARKING

PROPOSED CONDITIONS:

- 170 ON-STREET SPACES
- BETTER SIGNAGE AND ACCESS TO 146 PUBLIC LOT SPACES

## 15th AVE / "MAIN STREET" TYPICAL BLOCK IMPROVEMENTS





#### TYPICAL BLOCK KEY PLAN



#### PROPOSED "MAIN STREET" VIEW



#### PROPOSED "MAIN STREET" VIEW



#### PROPOSED "MAIN STREET" VIEW



#### PROJECT METRICS

PROPOSED CONDITIONS:

- TYPICAL RAISED CURB AND GUTTER
- REDUCED ROADWAY ZONE
- 90 NEW TREES
- 20,000